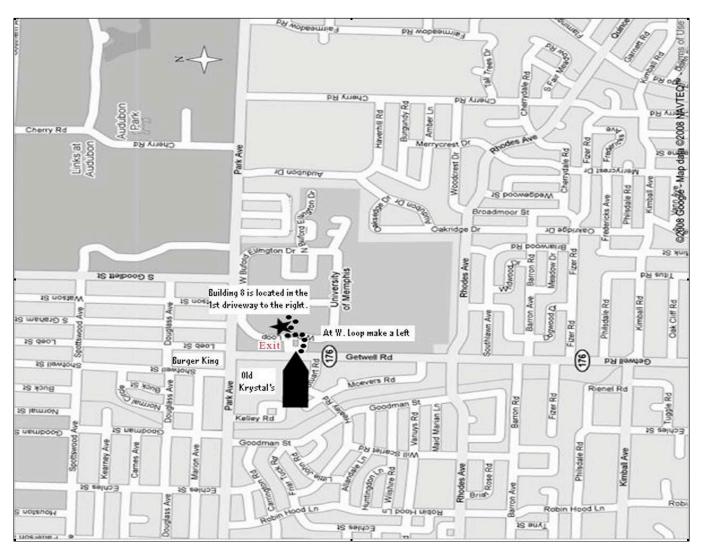

The University of Memphis Park Avenue (South) Campus is located at Park Avenue and Getwell Street. The entrance to the campus is off of Getwell, just south of Park Avenue. There is a guardhouse located at the entrance. To get to the Park Avenue Campus from I-240, take the Getwell (North) exit from the south leg of I-240.

To get to Building 8, you must turn into the campus entrance (off Getwell between Prescott Church and Subway) and veer to the right to go to the top of the drive (there is Yield sign at the corner.)

At the Yield Sign make a left.

The first driveway to the right is the entrance to the parking lot. Turn into this lot.

Building 8 faces the parking lot and has a large "8" and a Defensive Driving sign.

NOTE: If you pass the EXIT sign you have gone too far!