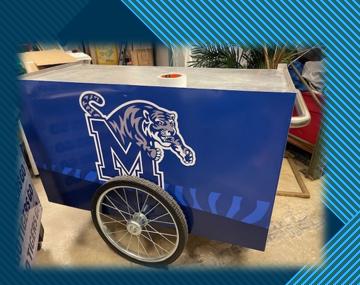

Rolling Cooler (2)



Portable Sound System







Inflatable Pouncer (2)









Treat Tray (2)

Standard Size Easels (8)

Desktop Size Easels (8)

Vertical Banners (8)
Table Covers (8)







Assorted Clear Bud Vases (10 each)

Assorted Gray Vases (10 each)

Assorted Clear Cylinder Vases (20 each)



Rechargeable Up Lights (30)



Votive Holders Small - (12) Square Silver (15) Silver Ball (30)

Rechargeable Tea Lights (75) Battery Operated Tea Lights (75)

Band Hats for Centerpiece or Decoration (50)











Acrylic Centerpieces (20)

Silver Candle Holders (15)

Assorted Vases
(10 each)
Mirror Centerpieces
(30)

Table Sign Holders 8" Tall (30) 12" Tall (30))





Pom Poms



Blue, Silver & **Natural Pinecones** to be used in Centerpieces



Circular Small Metal Centerpiece (10)







Tall metal centerpieces with candle holders (10 of each)



Tall trumpet vases (20 of each size)



Lantern type vases (20)

























# Please feel free to contact us with any questions.