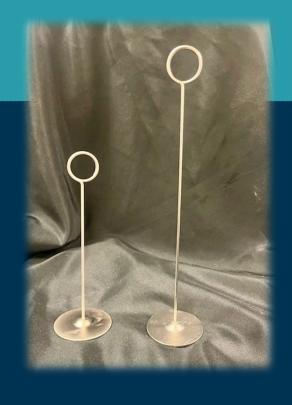

Assorted Vases
(10 each)
Mirror Centerpieces
(30)

Table Sign Holders 8" Tall (30) 12" Tall (30))

Pom Poms

Blue, Silver & **Natural Pinecones** to be used in Centerpieces

Circular Small Metal Centerpiece (10)