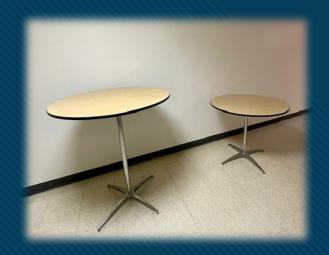

## Tables & Chairs

White Wooden Chairs (75)

Bistro Tables - can be high or low (10)

Black Metal Folding Chairs (25)

60" Round Tables (12)

8' Rectangle Tables (6)