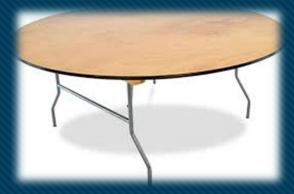

## Tables & Chairs

White Wooden Chairs (75)

Bistro Tables - can be high or low (10)

Black Metal Folding Chairs (25)

60" Round Tables (12)

8' Rectangle Tables (6)