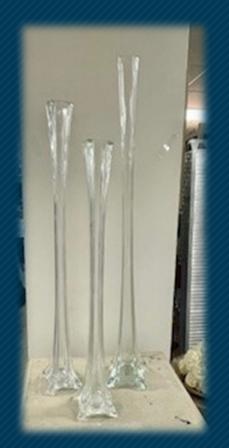

Tall metal centerpieces with candle holders (10 of each)

Tall trumpet vases (20 of each size)

Lantern type vases (20)