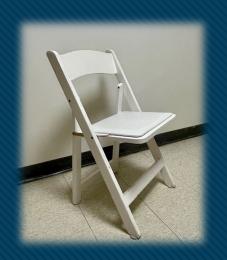

## Tables & Chairs

White Wooden Chairs (75)

Bistro Tables - can be high or low (10)

Black Metal Folding Chairs (25)

60" Round Tables (12)

8' Rectangle Tables (6)