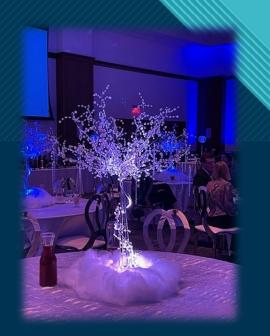

top Size Easels (8)

Vertical Banners (8)
Table Covers (8)







Assorted Clear Bud Vases (10 each)

Assorted Gray Vases (10 each)

Assorted Clear Cylinder Vases (20 each)



Rechargeable Up Lights (30)



Votive Holders Small - (12) Square Silver (15) Silver Ball (30)

Rechargeable Tea Lights (75) Battery Operated Tea Lights (75)

Band Hats for Centerpiece or Decoration (50)











Acrylic Centerpieces (20)

Silver Candle Holders (15)

Assorted Vases
(10 each)
Mirror Centerpieces
(30)

Table Sign Holders 8" Tall (30) 12" Tall (30))





Pom Poms



Blue, Silver & **Natural Pinecones** to be used in Centerpieces



Circular Small Metal Centerpiece (10)







Tall metal centerpieces with candle holders (10 of each)



Tall trumpet vases (20 of each size)



Lantern type vases (20)

























# Please feel free to contact us with any questions.