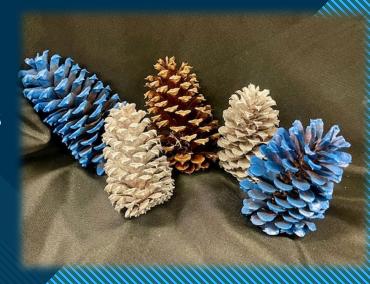

Assorted Vases
(10 each)
Mirror Centerpieces
(30)

Table Sign Holders 8" Tall (30) 12" Tall (30))

Pom Poms

Blue, Silver & **Natural Pinecones** to be used in Centerpieces

Circular Small Metal Centerpiece (10)