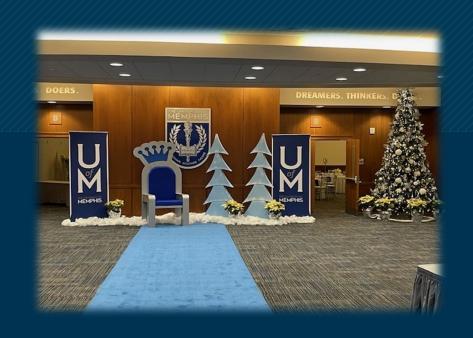

# Centerpieces

2 Piece Cross M (30)

## Tables & Chairs

White Wooden Chairs (75)

Bistro Tables - can be high or low (10)

Black Metal Folding Chairs (25)

60" Round Tables (12)

8' Rectangle Tables (6)

## **Available Items**

Acrylic Podium

Metal Podium

Chrome Stanchions & Ropes (20)

Rolling Cooler (2)

Portable Sound System

Inflatable Pouncer (2)

Treat Tray (2)

Standard Size Easels (8)

Desktop Size Easels (8)

Vertical Banners (8)
Table Covers (8)

Assorted Clear Bud Vases (10 each)

Assorted Gray Vases (10 each)

Assorted Clear Cylinder Vases (20 each)

Rechargeable Up Lights (30)