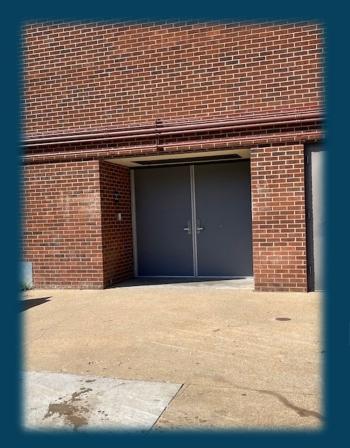

#### Orgel Educational Center - Room 127

- Entrance is located at the rear of the Orgel Educational Center and is between the rear of Orgel and the west side of the Art & Communication Building.
- The drive is on Central Avenue directly across from the Holiday Inn.
- It is the first drive on the right going east on Central Avenue past the traffic light at Fogelman/Deloach.
- The front entrance of Orgel Educational Center is not accessible and is locked due to safety protocols of University Middle and University High. The rear entrance must be used.
- There are double doors on the rear dock of OEC our doorbell is to the left of the double doors.

## **Orgel Educational Center**

View of entrance from Central Avenue.

Dock Area - doorbell is to the left of the double doors.

#### Cont.

- When you arrive, please ring the doorbell of the OEC. Doorbell is located on the left side of the double doors on the OEC dock.
- We do not have wax candles available for use. Wax candles are not allowed in the University Center. We do have rechargeable/battery operated candles for use.
- Batteries are not supplied. You will need to supply any that are needed for the fairy lights, puck lights or flameless candles.
- Please let us know if an item is broken or defective.
- IMPORTANT: The front doors of OEC are locked and cannot be utilized due to safety protocols for University Middle School & University High School.