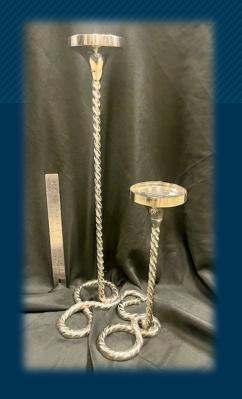

Tall metal centerpieces with candle holders (10 of each)

Tall trumpet vases (20 of each size)

Lantern type vases (20)