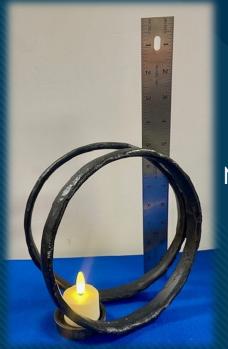

Tall metal centerpieces with candle holders (10 of each)

Tall trumpet vases (20 of each size)

Lantern type vases (20)