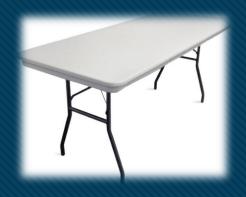

## Tables & Chairs

White Wooden Chairs (75)

Bistro Tables - can be high or low (10)

Black Metal Folding Chairs (25)

60" Round Tables (12)

8' Rectangle Tables (6)