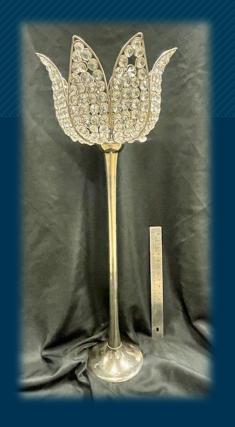

Tall metal centerpieces with candle holders (10 of each)

Tall trumpet vases (20 of each size)

Lantern type vases (20)