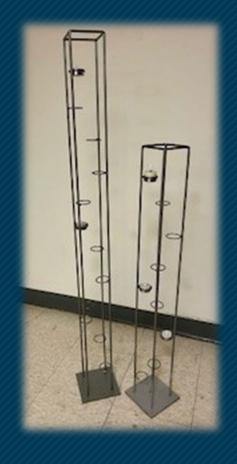

Tall metal centerpieces with candle holders (10 of each)

Tall trumpet vases (20 of each size)

Lantern type vases (20)