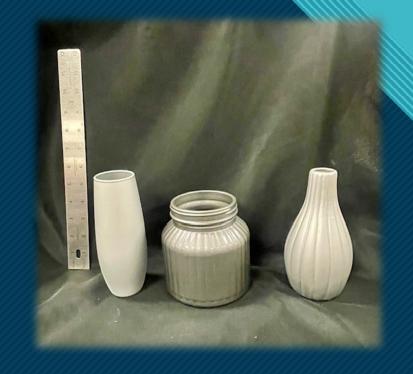

Standard Size Easels (8)

Desktop Size Easels (8)

Vertical Banners (8)
Table Covers (8)

Assorted Clear Bud Vases (10 each)

Assorted Gray Vases (10 each)

Assorted Clear Cylinder Vases (20 each)

Rechargeable Up Lights (30)

Assorted Vases
(10 each)
Mirror Centerpieces
(30)

Table Sign Holders 8" Tall (30) 12" Tall (30))

Pom Poms

Blue, Silver & **Natural Pinecones** to be used in Centerpieces

Circular Small Metal Centerpiece (10)