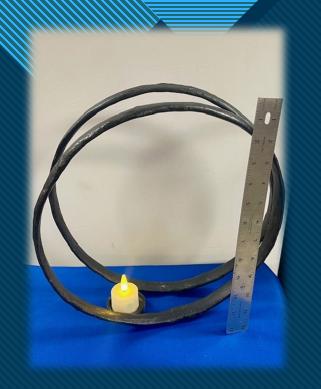

Tall metal centerpieces with candle holders (10 of each)

Tall trumpet vases (20 of each size)

Lantern type vases (20)