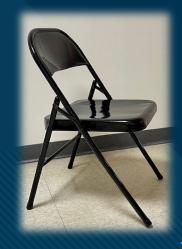

## Tables & Chairs

White Wooden Chairs (75)

Bistro Tables - can be high or low (10)

Black Metal Folding Chairs (25)

60" Round Tables (12)

8' Rectangle Tables (6)