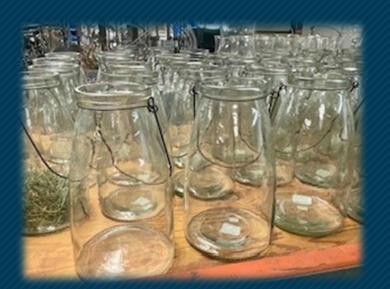

Assorted Vases
(10 each)
Mirror Centerpieces
(30)

Table Sign Holders 8" Tall (30) 12" Tall (30))

Pom Poms

Blue, Silver & **Natural Pinecones** to be used in Centerpieces

Circular Small Metal Centerpiece (10)