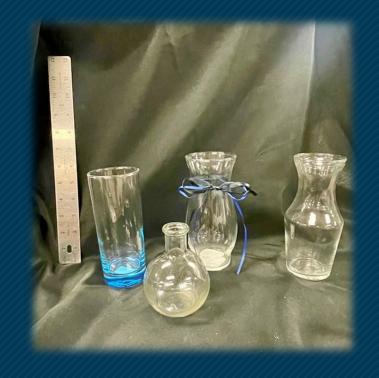

Standard Size Easels (8)

Desktop Size Easels (8)

Vertical Banners (8)
Table Covers (8)

Assorted Clear Bud Vases (10 each)

Assorted Gray Vases (10 each)

Assorted Clear Cylinder Vases (20 each)

Rechargeable Up Lights (30)

Assorted Vases
(10 each)
Mirror Centerpieces
(30)

Table Sign Holders 8" Tall (30) 12" Tall (30))

Pom Poms

Blue, Silver & **Natural Pinecones** to be used in Centerpieces

Circular Small Metal Centerpiece (10)