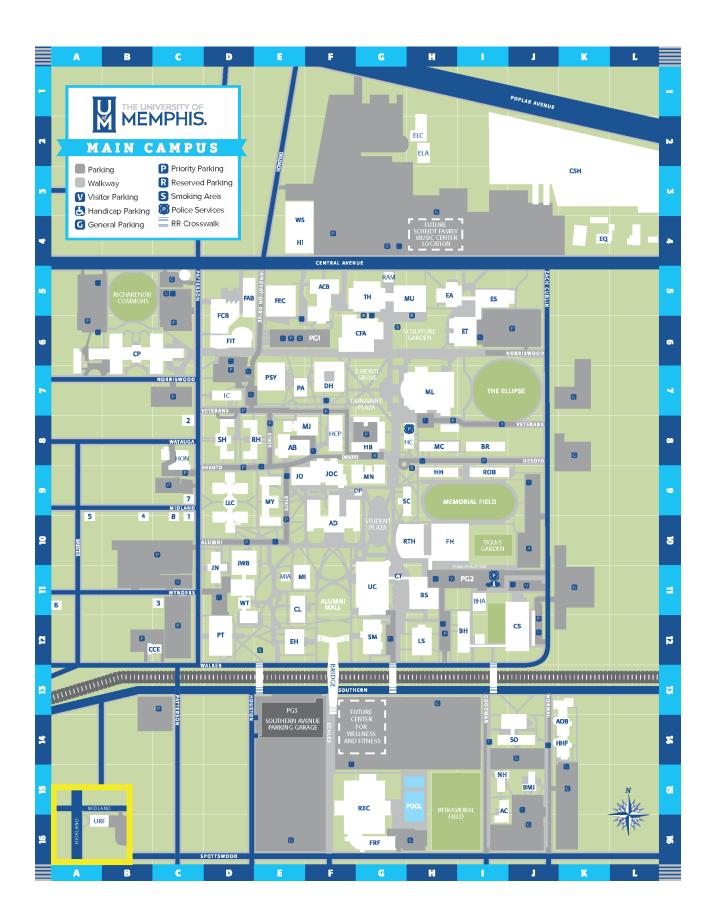

|
|          |          |          |          |
| august 2 |          |          |          |
|          |          |          |          |
|          |          |          | ±r       |
|          |          |          | friday   |
|          |          |          | ره ا     |
|          |          |          |          |
|          |          |          |          |
|          |          |          |          |
| august 3 |          | august 4 |          |
|          | <u> </u> |          |          |
|          | at       |          | sunday   |
|          | aturday  |          |          |
|          | <u>d</u> |          | <u>a</u> |
|          |          |          | <u> </u> |
|          |          |          |          |
|          |          |          |          |

# notes