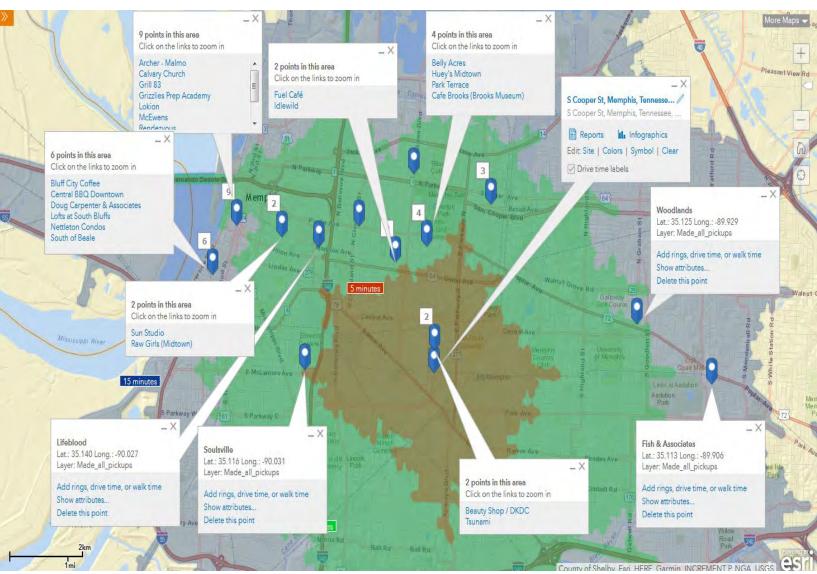

### 5, 10, 15 minute drive time analysis: Towards Dixie Recycling for Madeleine's Monday Pickups at 9:00 am traffic

| TENNESSEE Old Br. More Maps -                                                                                                                                                                                                                                                                                                                                                                                                                                                                                                                                                                                                                                                                                                                                                                                                                                                                                                                                                                                                                                                                                                                                                                                                                                                                                                                                                                                                                                                                                                                                                                                                                                                                                                                                                                                                                                                                                                                                                                                                                                                                                                  | 5 minutes          | Mixed           | Cardboard   | Restrictions                                 |
|--------------------------------------------------------------------------------------------------------------------------------------------------------------------------------------------------------------------------------------------------------------------------------------------------------------------------------------------------------------------------------------------------------------------------------------------------------------------------------------------------------------------------------------------------------------------------------------------------------------------------------------------------------------------------------------------------------------------------------------------------------------------------------------------------------------------------------------------------------------------------------------------------------------------------------------------------------------------------------------------------------------------------------------------------------------------------------------------------------------------------------------------------------------------------------------------------------------------------------------------------------------------------------------------------------------------------------------------------------------------------------------------------------------------------------------------------------------------------------------------------------------------------------------------------------------------------------------------------------------------------------------------------------------------------------------------------------------------------------------------------------------------------------------------------------------------------------------------------------------------------------------------------------------------------------------------------------------------------------------------------------------------------------------------------------------------------------------------------------------------------------|--------------------|-----------------|-------------|----------------------------------------------|
| - X<br>Café Eclectic<br>Lat: 35.154 Long.: - 89.997                                                                                                                                                                                                                                                                                                                                                                                                                                                                                                                                                                                                                                                                                                                                                                                                                                                                                                                                                                                                                                                                                                                                                                                                                                                                                                                                                                                                                                                                                                                                                                                                                                                                                                                                                                                                                                                                                                                                                                                                                                                                            | Café Eclectic      | 240             | 150         | Alley way                                    |
| Lat.: 30:10+ Long       2747 Jackson Ave, Memphis, Tenne         Layer: Monday_made       2747 Jackson Ave, Memphis, Tenne         Add rings, drive time, or walk time       Image: Angle Ave                                                                                                                                                                                                                                                                                                                                                                                                                                                                                                                                                                                                                                                                                                                                                                                                                                                                                                                                                                                                                                                                                                                                                                                                                                                                                                                                                                                                                                                                                                                                                                                                                                                                                                                                                                                                                                                                                                                                  | Bounty on<br>Board | 160             | 200         | Key lock                                     |
| Show attributes<br>Delete this point Clear Show attributes attribu | 10 minutes         |                 |             |                                              |
| -X<br>Pumping Station                                                                                                                                                                                                                                                                                                                                                                                                                                                                                                                                                                                                                                                                                                                                                                                                                                                                                                                                                                                                                                                                                                                                                                                                                                                                                                                                                                                                                                                                                                                                                                                                                                                                                                                                                                                                                                                                                                                                                                                                                                                                                                          | Pumping<br>Station | 160             | 20          | Busy street,<br>combo lock                   |
| Lat:: 35.144 Long::-90.014<br>Layer: Monday_made                                                                                                                                                                                                                                                                                                                                                                                                                                                                                                                                                                                                                                                                                                                                                                                                                                                                                                                                                                                                                                                                                                                                                                                                                                                                                                                                                                                                                                                                                                                                                                                                                                                                                                                                                                                                                                                                                                                                                                                                                                                                               | Tsunami            | 148             | 50          | Small parking<br>lot                         |
| Add rings, drive time, or walk time<br>Show attributes<br>Delete this point                                                                                                                                                                                                                                                                                                                                                                                                                                                                                                                                                                                                                                                                                                                                                                                                                                                                                                                                                                                                                                                                                                                                                                                                                                                                                                                                                                                                                                                                                                                                                                                                                                                                                                                                                                                                                                                                                                                                                                                                                                                    | Huey's             | 64              | 280         |                                              |
| Add rings, drive time, or walk time                                                                                                                                                                                                                                                                                                                                                                                                                                                                                                                                                                                                                                                                                                                                                                                                                                                                                                                                                                                                                                                                                                                                                                                                                                                                                                                                                                                                                                                                                                                                                                                                                                                                                                                                                                                                                                                                                                                                                                                                                                                                                            | 15 minutes         |                 |             |                                              |
| Show address<br>Show address<br>Show address<br>Delete this point<br>3 points in this area                                                                                                                                                                                                                                                                                                                                                                                                                                                                                                                                                                                                                                                                                                                                                                                                                                                                                                                                                                                                                                                                                                                                                                                                                                                                                                                                                                                                                                                                                                                                                                                                                                                                                                                                                                                                                                                                                                                                                                                                                                     | Grill 83           | 64              | 150         |                                              |
| Click on the links to zoom in Grill 83 Grill 83 Grill 83 Grill 83 Grill 83 Grill 84  | Mc Ewens           | 316             | 200         |                                              |
| McEwens<br>Nettleton Condos     Eff-Crunt <sup>®</sup> Value       Raw Girls (Midtown)<br>Lat: 35.144 Long: -90.038<br>Layer: Monday_made     Barron Ave     Rho                                                                                                                                                                                                                                                                                                                                                                                                                                                                                                                                                                                                                                                                                                                                                                                                                                                                                                                                                                                                                                                                                                                                                                                                                                                                                                                                                                                                                                                                                                                                                                                                                                                                                                                                                                                                                                                                                                                                                               | Nettleton          | 200             | 50          | Low clearance,<br>parking garage,<br>clicker |
| Add ri<br>Show                                                                                                                                                                                                                                                                                                                                                                                                                                                                                                                                                                                                                                                                                                                                                                                                                                                                                                                                                                                                                                                                                                                                                                                                                                                                                                                                                                                                                                                                                                                                                                                                                                                                                                                                                                                                                                                                                                                                                                                                                                                                                                                 | Raw girls          | 100(compost)    | 50          | Compost only                                 |
| Delete Lat.: 35.137 Long.: -89.997<br>Layer: Monday_made Add rings, drive time, or walk time                                                                                                                                                                                                                                                                                                                                                                                                                                                                                                                                                                                                                                                                                                                                                                                                                                                                                                                                                                                                                                                                                                                                                                                                                                                                                                                                                                                                                                                                                                                                                                                                                                                                                                                                                                                                                                                                                                                                                                                                                                   | Total 5/10/15      | 400/372/580     | 350/350/400 |                                              |
| Add rings, drive time, or walk time<br>Show attributes                                                                                                                                                                                                                                                                                                                                                                                                                                                                                                                                                                                                                                                                                                                                                                                                                                                                                                                                                                                                                                                                                                                                                                                                                                                                                                                                                                                                                                                                                                                                                                                                                                                                                                                                                                                                                                                                                                                                                                                                                                                                         | Total              | 1352+100 (comp) | 1100        |                                              |