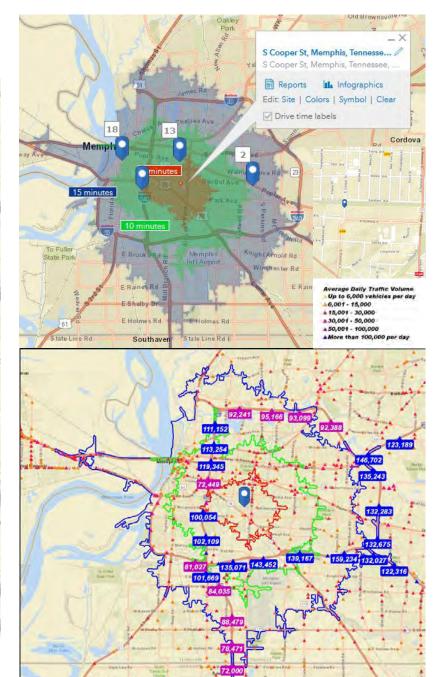

### 5, 10, 15 minute drive time analysis: Towards Dixie Recycling for Madeleine's Monday Pickups at 9:00 am traffic

| TENNESSEE Old Br. More Maps -                                                                                                                                                                                                                                                                                                                                                                                                                                                                                                                                                                                                                                                                                                                                                                                                                                                                                                                                                                                                                                                                                                                                                                                                                                                                                                                                                                                                                                                                                                                                                                                                                                                                                                                                                                                                                                                                                                                                                                                                                                                                                                  | 5 minutes          | Mixed           | Cardboard   | Restrictions                                 |
|--------------------------------------------------------------------------------------------------------------------------------------------------------------------------------------------------------------------------------------------------------------------------------------------------------------------------------------------------------------------------------------------------------------------------------------------------------------------------------------------------------------------------------------------------------------------------------------------------------------------------------------------------------------------------------------------------------------------------------------------------------------------------------------------------------------------------------------------------------------------------------------------------------------------------------------------------------------------------------------------------------------------------------------------------------------------------------------------------------------------------------------------------------------------------------------------------------------------------------------------------------------------------------------------------------------------------------------------------------------------------------------------------------------------------------------------------------------------------------------------------------------------------------------------------------------------------------------------------------------------------------------------------------------------------------------------------------------------------------------------------------------------------------------------------------------------------------------------------------------------------------------------------------------------------------------------------------------------------------------------------------------------------------------------------------------------------------------------------------------------------------|--------------------|-----------------|-------------|----------------------------------------------|
| - X<br>Café Eclectic<br>Lat: 35.154 Long.: - 89.997                                                                                                                                                                                                                                                                                                                                                                                                                                                                                                                                                                                                                                                                                                                                                                                                                                                                                                                                                                                                                                                                                                                                                                                                                                                                                                                                                                                                                                                                                                                                                                                                                                                                                                                                                                                                                                                                                                                                                                                                                                                                            | Café Eclectic      | 240             | 150         | Alley way                                    |
| Lat.: 30:10+ Long       2747 Jackson Ave, Memphis, Tenne         Layer: Monday_made       2747 Jackson Ave, Memphis, Tenne         Add rings, drive time, or walk time       Image: Angle Ave                                                                                                                                                                                                                                                                                                                                                                                                                                                                                                                                                                                                                                                                                                                                                                                                                                                                                                                                                                                                                                                                                                                                                                                                                                                                                                                                                                                                                                                                                                                                                                                                                                                                                                                                                                                                                                                                                                                                  | Bounty on<br>Board | 160             | 200         | Key lock                                     |
| Show attributes<br>Delete this point Clear Show attributes attribu | 10 minutes         |                 |             |                                              |
| -X<br>Pumping Station                                                                                                                                                                                                                                                                                                                                                                                                                                                                                                                                                                                                                                                                                                                                                                                                                                                                                                                                                                                                                                                                                                                                                                                                                                                                                                                                                                                                                                                                                                                                                                                                                                                                                                                                                                                                                                                                                                                                                                                                                                                                                                          | Pumping<br>Station | 160             | 20          | Busy street,<br>combo lock                   |
| Lat:: 35.144 Long::-90.014<br>Layer: Monday_made                                                                                                                                                                                                                                                                                                                                                                                                                                                                                                                                                                                                                                                                                                                                                                                                                                                                                                                                                                                                                                                                                                                                                                                                                                                                                                                                                                                                                                                                                                                                                                                                                                                                                                                                                                                                                                                                                                                                                                                                                                                                               | Tsunami            | 148             | 50          | Small parking<br>lot                         |
| Add rings, drive time, or walk time<br>Show attributes<br>Delete this point                                                                                                                                                                                                                                                                                                                                                                                                                                                                                                                                                                                                                                                                                                                                                                                                                                                                                                                                                                                                                                                                                                                                                                                                                                                                                                                                                                                                                                                                                                                                                                                                                                                                                                                                                                                                                                                                                                                                                                                                                                                    | Huey's             | 64              | 280         |                                              |
| Add rings, drive time, or walk time                                                                                                                                                                                                                                                                                                                                                                                                                                                                                                                                                                                                                                                                                                                                                                                                                                                                                                                                                                                                                                                                                                                                                                                                                                                                                                                                                                                                                                                                                                                                                                                                                                                                                                                                                                                                                                                                                                                                                                                                                                                                                            | 15 minutes         |                 |             |                                              |
| Show address<br>Show address<br>Show address<br>Delete this point<br>3 points in this area                                                                                                                                                                                                                                                                                                                                                                                                                                                                                                                                                                                                                                                                                                                                                                                                                                                                                                                                                                                                                                                                                                                                                                                                                                                                                                                                                                                                                                                                                                                                                                                                                                                                                                                                                                                                                                                                                                                                                                                                                                     | Grill 83           | 64              | 150         |                                              |
| Click on the links to zoom in Grill 83 Grill 83 Grill 83 Grill 83 Grill 83 Grill 84  | Mc Ewens           | 316             | 200         |                                              |
| McEwens<br>Nettleton Condos     Eff-Crunt <sup>®</sup> Value       Raw Girls (Midtown)<br>Lat: 35.144 Long: -90.038<br>Layer: Monday_made     Barron Ave     Rho                                                                                                                                                                                                                                                                                                                                                                                                                                                                                                                                                                                                                                                                                                                                                                                                                                                                                                                                                                                                                                                                                                                                                                                                                                                                                                                                                                                                                                                                                                                                                                                                                                                                                                                                                                                                                                                                                                                                                               | Nettleton          | 200             | 50          | Low clearance,<br>parking garage,<br>clicker |
| Add ri<br>Show                                                                                                                                                                                                                                                                                                                                                                                                                                                                                                                                                                                                                                                                                                                                                                                                                                                                                                                                                                                                                                                                                                                                                                                                                                                                                                                                                                                                                                                                                                                                                                                                                                                                                                                                                                                                                                                                                                                                                                                                                                                                                                                 | Raw girls          | 100(compost)    | 50          | Compost only                                 |
| Delete Lat.: 35.137 Long.: -89.997<br>Layer: Monday_made Add rings, drive time, or walk time                                                                                                                                                                                                                                                                                                                                                                                                                                                                                                                                                                                                                                                                                                                                                                                                                                                                                                                                                                                                                                                                                                                                                                                                                                                                                                                                                                                                                                                                                                                                                                                                                                                                                                                                                                                                                                                                                                                                                                                                                                   | Total 5/10/15      | 400/372/580     | 350/350/400 |                                              |
| Add rings, drive time, or walk time<br>Show attributes                                                                                                                                                                                                                                                                                                                                                                                                                                                                                                                                                                                                                                                                                                                                                                                                                                                                                                                                                                                                                                                                                                                                                                                                                                                                                                                                                                                                                                                                                                                                                                                                                                                                                                                                                                                                                                                                                                                                                                                                                                                                         | Total              | 1352+100 (comp) | 1100        |                                              |

Average Daily Traffic Volume Up to 6,000 vehicles per day 6,001 - 15,000 15,001 - 30,000 30,001 - 50,000 50,001 - 100,000 More than 100,000 per day

### 5, 10, 15 minute drive time analysis: Towards Cooper Young Recycling for Madeleine's All Pickups

-Most pick ups are done in the 10 minute drive time and average traffic volume is 6,000-15,000 vehicles per day.

- No need to travel farther to existing recycling centers, no more than 10 minutes.
- 10 minute drive-time area means that the number of trips the trucks can potentially do will increase, increasing efficiency. It means that trucks aren't stuck in traffic, or travelling for as long as they would be otherwise. So that saves the commercial sector money, gives them a better service, and also potentially cuts down on litter.
- Some states such as California requires that supermarkets must have a recycling center within a half-mile radius of the store. Otherwise they must redeem the containers in the store or pay a daily fine.
- Rural recycling centers DO not exist.