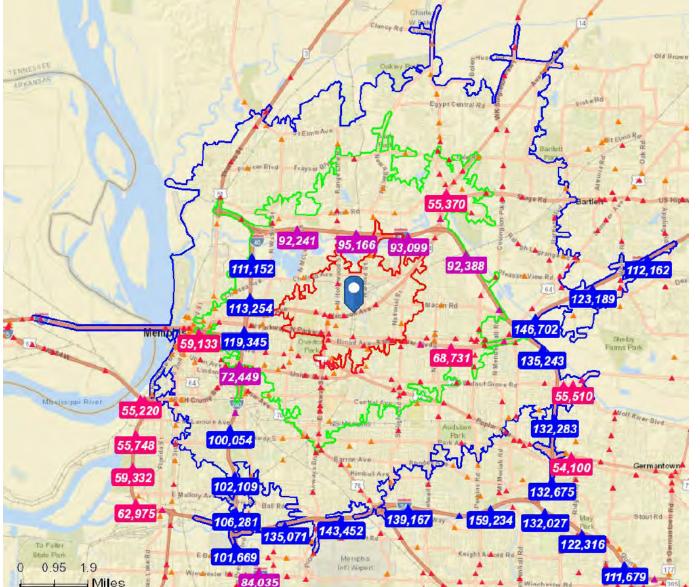

### 5, 10, 15 minute drive time analysis: Towards Cooper Young Recycling for Madeleine's All Pickups

-Most pick ups are done in the 10 minute drive time and average traffic volume is 6,000-15,000 vehicles per day.

- No need to travel farther to existing recycling centers, no more than 10 minutes.
- 10 minute drive-time area means that the number of trips the trucks can potentially do will increase, increasing efficiency. It means that trucks aren't stuck in traffic, or travelling for as long as they would be otherwise. So that saves the commercial sector money, gives them a better service, and also potentially cuts down on litter.
- Some states such as California requires that supermarkets must have a recycling center within a half-mile radius of the store. Otherwise they must redeem the containers in the store or pay a daily fine.
- Rural recycling centers DO not exist.