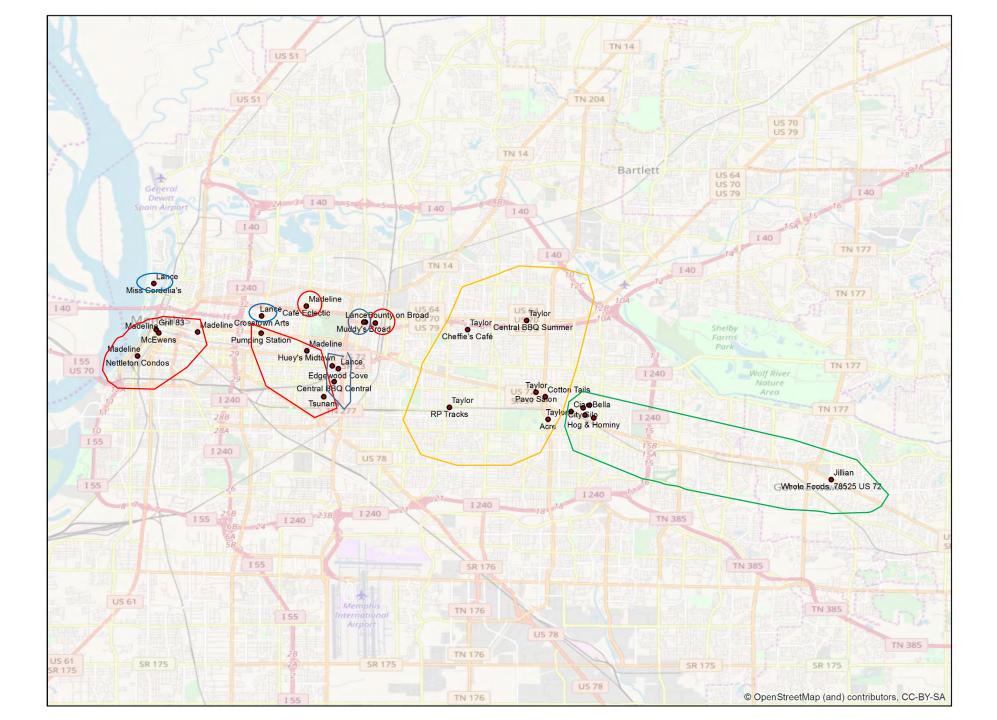

### 5, 10, 15 minute drive time analysis: Towards Cooper Young Recycling for Madeleine's All Pickups