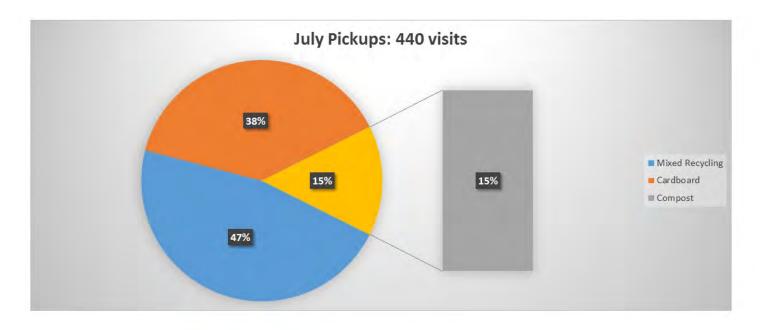

### Conclusions....

- Rendezvous, Whole Foods and Café Eclectic lead Memphis in recycling.
- Composting is not common among restaurants. This is a complex task for restaurants. Finding ways to fit more bins, more staff time, more expense into their daily routine is a struggle. Maybe a pilot program for mandatory composting could be established.
- Mixed Recycling materials are consistently picked up more in winter months than summer months. Could this be related to Thanksgiving to New Year's holiday period?
- Cardboard is consistently picked up around 300 gallons with no seasonal change, even though it is a high-commodity, numbers are less.