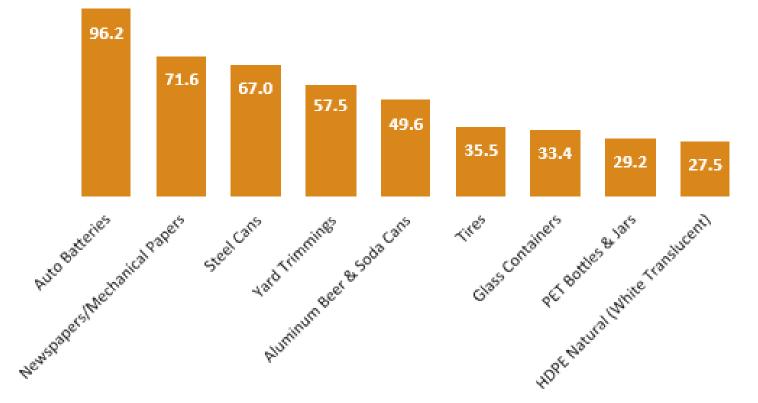

# Recycling percentage rates of products

Source: U.S. Environmental Protection Agency