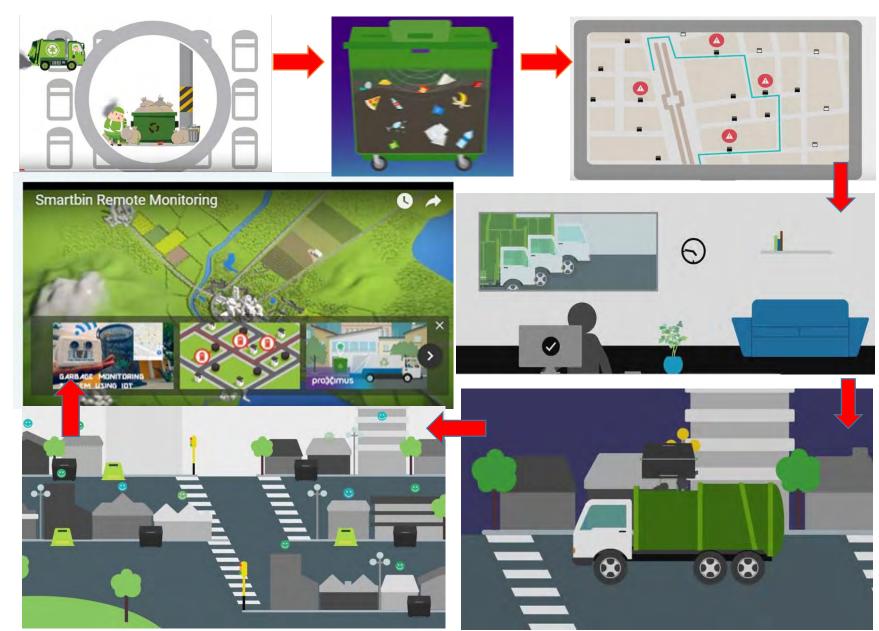

# Memphis joining the smart cities movement

- Smart cities = more efficient, responsive, more sustainable
- More efficient in managing solid waste
- Improved in operational performance in many sectors, including waste management
  - Overcome environmental challenges
- Optimize the efficiency of waste collection value chain in circular economy
- Eliminate contamination coming from multifamily housing units and commercial sectors as well as single family housing

# Smart cities and waste management

- Zero waste goal and high diversion rate (e.g. 90 %)
- Mandate waste, recycling and organic collections (most smart cities)
- To be more data driven to ensure financially for city and customers
- Collect data, track and analyze and develop more strategic programs
- To establish baseline metrics to help inform sustainability and resiliency planning
- Use web-based smart device solutions and enable operators to monitor their assets in real time

### How smart cities are managing solid waste

- Equip transfer stations with software and technology to track recycling, waste, organics, later turn into reporting
- Collect data via radio frequency identification tags, placed on all the carts used for collections
- Per capita waste generation rates, disposal rates, greenhouse emission savings, diversion and recycling rates, participation rates

### Operation side of managing solid waste

- Solar-powered waste compacting bins measures fill level information so that collectors know which bins to collect and optimized route that goes only full bins
- Led indicators identify the status of the bin
- Offer food waste collection, even residences
- Digitalization of waste and recycling, hauling technologies (tech in trucks) and big data platforms enable dispatchers and operation professionals to optimize assets
- Digitalization, truck routes to tonnage, to details about service sites
- Use sustainability technology verify diversion metrics, carbon tracking and reporting
- Customer facing technology provides visibility