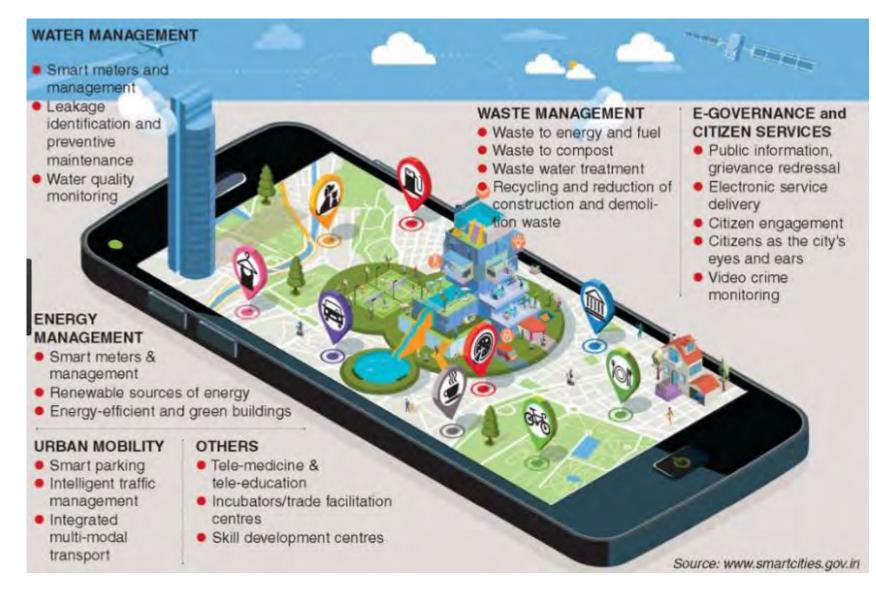

# Smart cities and waste management

- Zero waste goal and high diversion rate (e.g. 90 %)
- Mandate waste, recycling and organic collections (most smart cities)
- To be more data driven to ensure financially for city and customers
- Collect data, track and analyze and develop more strategic programs
- To establish baseline metrics to help inform sustainability and resiliency planning
- Use web-based smart device solutions and enable operators to monitor their assets in real time

### How smart cities are managing solid waste

- Equip transfer stations with software and technology to track recycling, waste, organics, later turn into reporting
- Collect data via radio frequency identification tags, placed on all the carts used for collections
- Per capita waste generation rates, disposal rates, greenhouse emission savings, diversion and recycling rates, participation rates

### Operation side of managing solid waste

- Solar-powered waste compacting bins measures fill level information so that collectors know which bins to collect and optimized route that goes only full bins
- Led indicators identify the status of the bin
- Offer food waste collection, even residences
- Digitalization of waste and recycling, hauling technologies (tech in trucks) and big data platforms enable dispatchers and operation professionals to optimize assets
- Digitalization, truck routes to tonnage, to details about service sites
- Use sustainability technology verify diversion metrics, carbon tracking and reporting
- Customer facing technology provides visibility