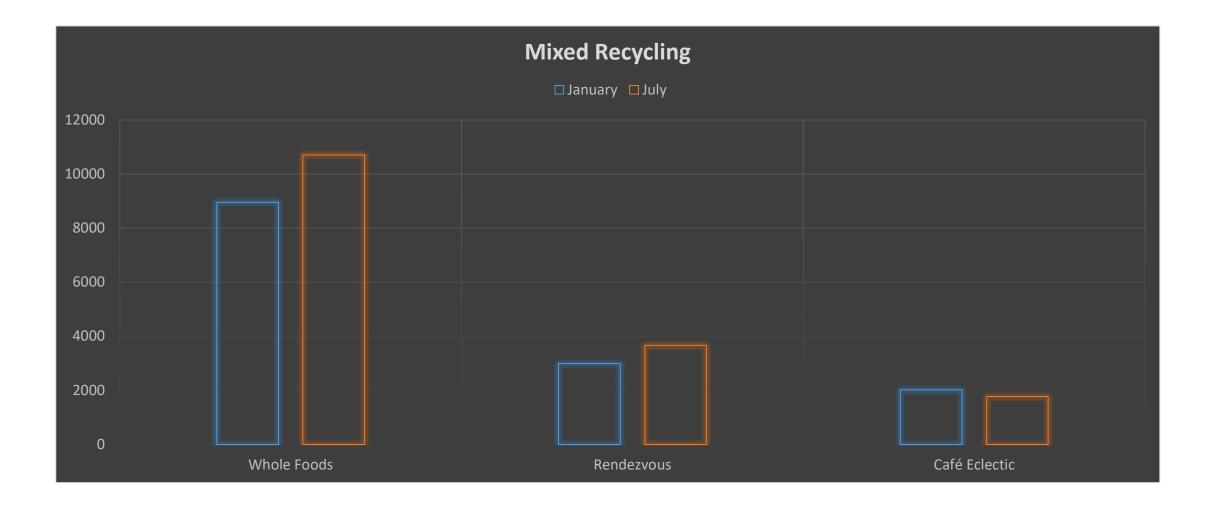

- -Support the local and circular economy
- -Train and educate on recycling
- -Daily, weekly, as needed basis collection

| Mixed<br>Recycling | January | July  |
|--------------------|---------|-------|
| Whole Foods        | 8950    | 10700 |
| Rendezvous         | 2989    | 3666  |
| Cafe Eclectic      | 2020    | 1778  |
|                    |         |       |

### Conclusions....

- Rendezvous, Whole Foods and Café Eclectic lead Memphis in recycling.
- Composting is not common among restaurants. This is a complex task for restaurants. Finding ways to fit more bins, more staff time, more expense into their daily routine is a struggle. Maybe a pilot program for mandatory composting could be established.
- Mixed Recycling materials are consistently picked up more in winter months than summer months. Could this be related to Thanksgiving to New Year's holiday period?
- Cardboard is consistently picked up around 300 gallons with no seasonal change, even though it is a high-commodity, numbers are less.