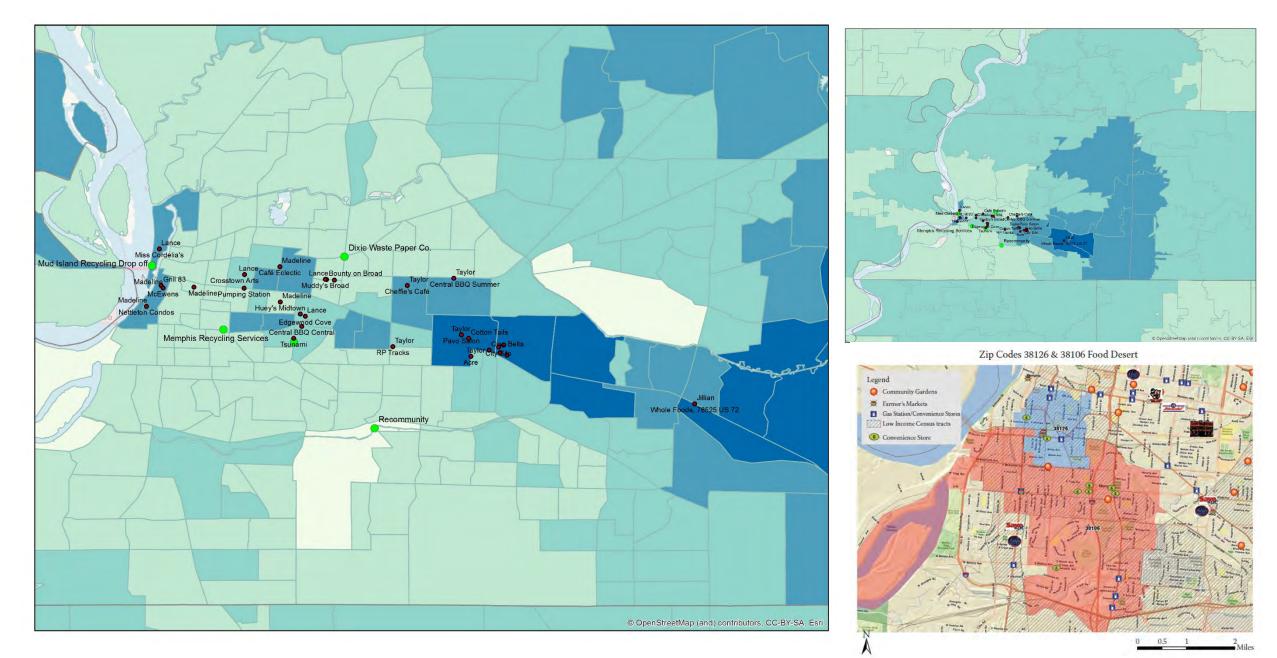

#### Project Green Fork Certified Restaurants in Memphis, TN

Project Greenfork, a program offered though Clean Memphis works to make area restaurants sustainable.

Certified restaurants (57) are required to recycle all items that are recognized as recyclable by Project Green Fork.

• Green Fork certified restaurants (57) Legend O Community Gardens Mario ➡ Farmer's Markets Gas Station/Convenience Stores Low Income Census tracts 38126 S Convenience Store Mud Island Recycling Drop o Cheffie's Café -Presion Sta 0.5 0 © OpenStreetMap (and) contributors, CC-BY-SA : Waste Pater Co. . + 100 V laşter Cherak Cult 17R 14 antinate Destaat: 444 Lance Miss Cordella's Cast in the second Mud Island Recycling Drop of Union Avenu Assessed US-30 a Made II 1 3 UE 70 US 72 e Force 78525 US 72 **\$**5.78 Larca no School 2024, gans Straward Cra A A Star US A Test: Nemphis Repkoling Services Colea Jond Heinduð

# OpenStreekka: (and point huma, CD-8Y-84

Zip Codes 38126 & 38106 Food Desert