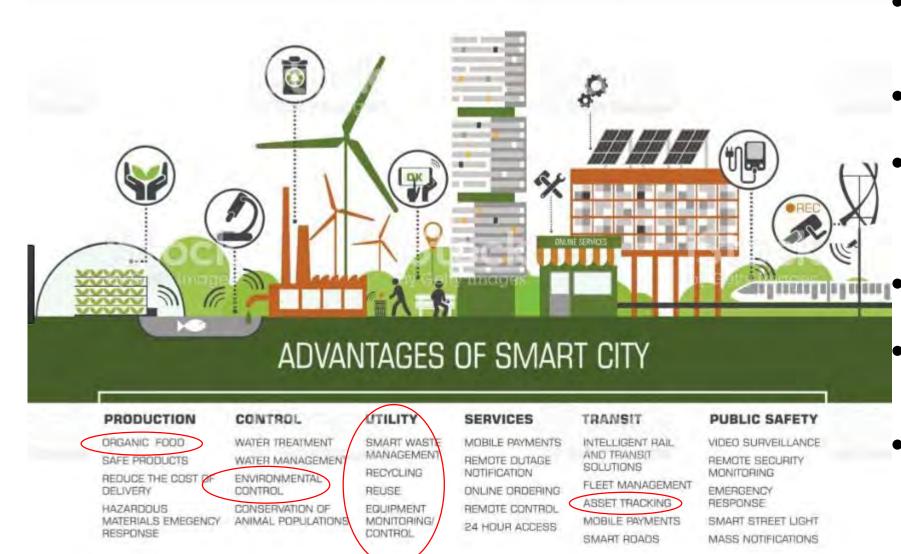

# Memphis joining the smart cities movement

- Smart cities = more efficient, responsive, more sustainable
- More efficient in managing solid waste
- Improved in operational performance in many sectors, including waste management
  - Overcome environmental challenges
- Optimize the efficiency of waste collection value chain in circular economy
- Eliminate contamination coming from multifamily housing units and commercial sectors as well as single family housing

# Smart cities and waste management

- Zero waste goal and high diversion rate (e.g. 90 %)
- Mandate waste, recycling and organic collections (most smart cities)
- To be more data driven to ensure financially for city and customers
- Collect data, track and analyze and develop more strategic programs
- To establish baseline metrics to help inform sustainability and resiliency planning
- Use web-based smart device solutions and enable operators to monitor their assets in real time

### How smart cities are managing solid waste

- Equip transfer stations with software and technology to track recycling, waste, organics, later turn into reporting
- Collect data via radio frequency identification tags, placed on all the carts used for collections
- Per capita waste generation rates, disposal rates, greenhouse emission savings, diversion and recycling rates, participation rates