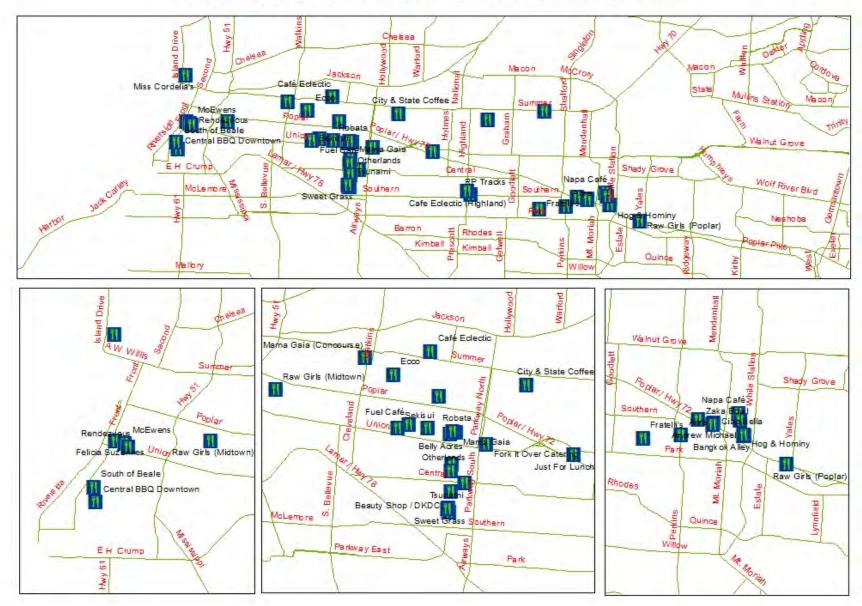

#### Project Green Fork Certified Restaurants in Memphis, TN

Project Greenfork, a program offered though Clean Memphis works to make area restaurants sustainable.

Certified restaurants (57) are required to recycle all items that are recognized as recyclable by Project Green Fork.