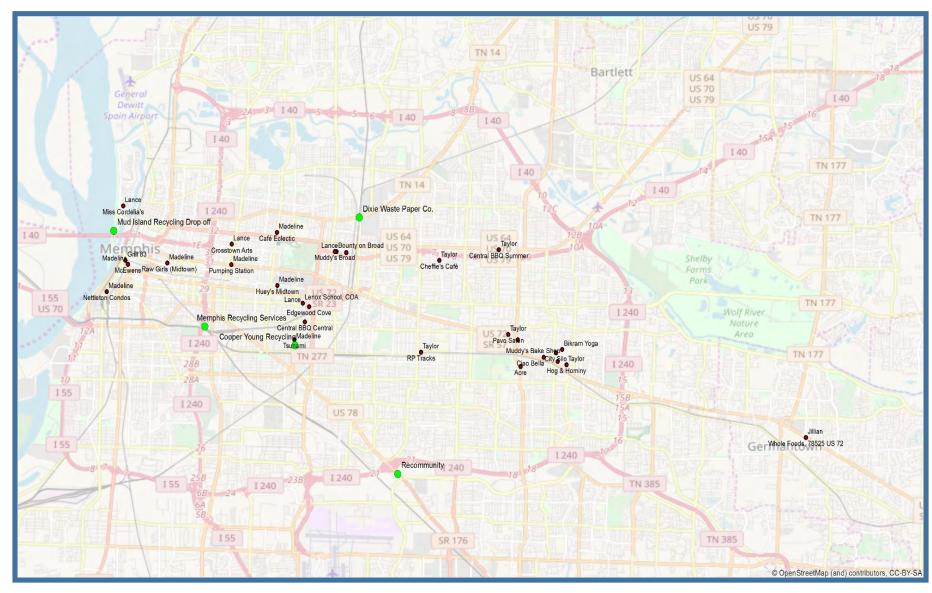

#### Monday Pick ups – 29 restaurants, 15 Green Fork certified and Drop off facilities

Memphis Recycling Services cardboard and paper 1131 Agnes Place

Dixie Waste Paper Co. cardboard, paper, aluminum, scrap metal 2747 Jackson Ave

Recommunity 3197 Farrisview Blvd.

Mud Island Recycling Drop off Parking lot off Mud Island Drive near the north entrance to Mud Island Park