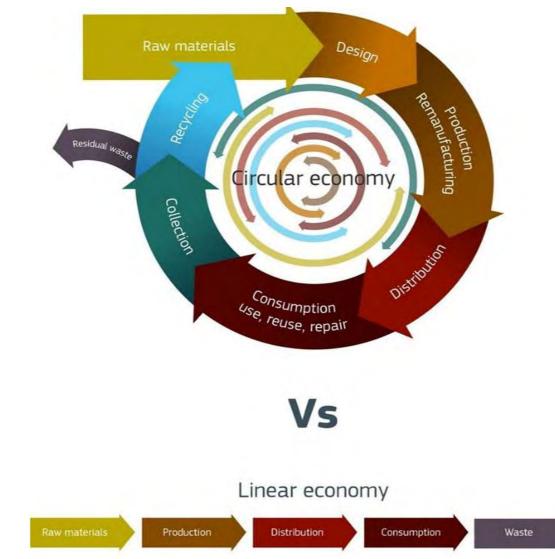

### Circular economy and recycling in smart cities

Understand waste pattern generations in each locations so that collections points can be recommended and number of trips are reduced.