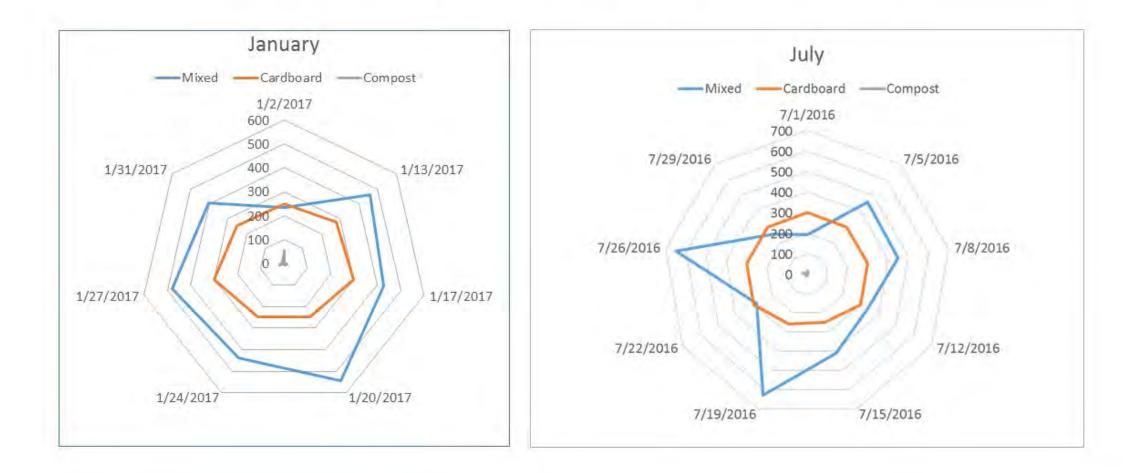

### Conclusions....

- Rendezvous, Whole Foods and Café Eclectic lead Memphis in recycling.
- Composting is not common among restaurants. This is a complex task for restaurants. Finding ways to fit more bins, more staff time, more expense into their daily routine is a struggle. Maybe a pilot program for mandatory composting could be established.
- Mixed Recycling materials are consistently picked up more in winter months than summer months. Could this be related to Thanksgiving to New Year's holiday period?
- Cardboard is consistently picked up around 300 gallons with no seasonal change, even though it is a high-commodity, numbers are less.