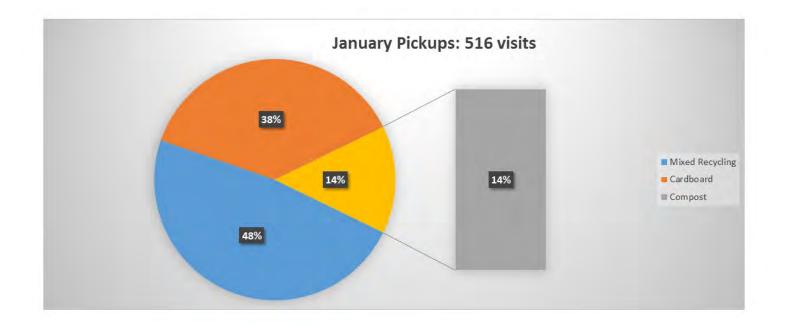

### Conclusions....

- Rendezvous, Whole Foods and Café Eclectic lead Memphis in recycling.
- Composting is not common among restaurants. This is a complex task for restaurants. Finding ways to fit more bins, more staff time, more expense into their daily routine is a struggle. Maybe a pilot program for mandatory composting could be established.
- Mixed Recycling materials are consistently picked up more in winter months than summer months. Could this be related to Thanksgiving to New Year's holiday period?
- Cardboard is consistently picked up around 300 gallons with no seasonal change, even though it is a high-commodity, numbers are less.