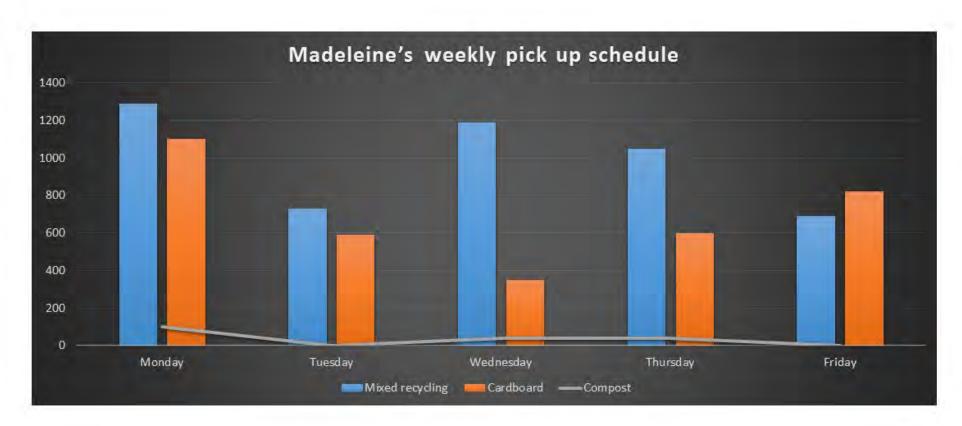

### Rendezvous' monthly comparison

|           | Monday | Tuesday | Wednesday | Thursday | Friday |
|-----------|--------|---------|-----------|----------|--------|
| Mixed     | 1452   | 904     | 1290      | 778      | 554    |
| Cardboard | 1100   | 590     | 350       | 450      | 720    |
| Compost   | 100    |         | 40        | 40       |        |