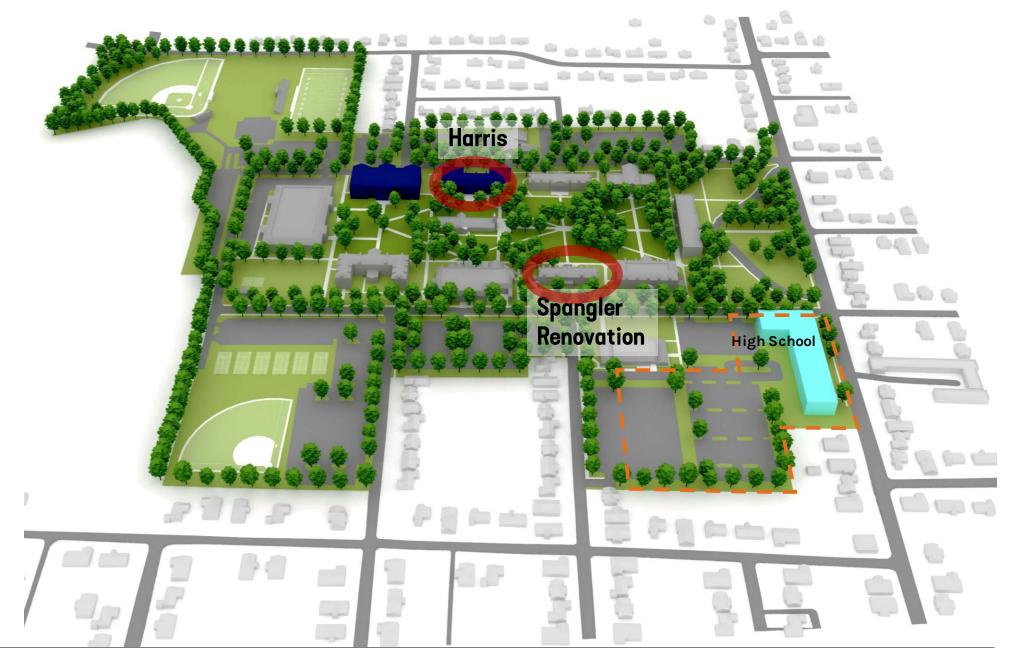

#### **LAMBUTH CAMPUS – 2021 MASTER PLAN**

**UM Existing Building** 

**UM Proposed Building** 

Campus Green

Athletic Field

Memorable Open Space

**Detention Basin** 

- Priority ProjectsHarris Hall Renovations
- Spangler Hall Renovations