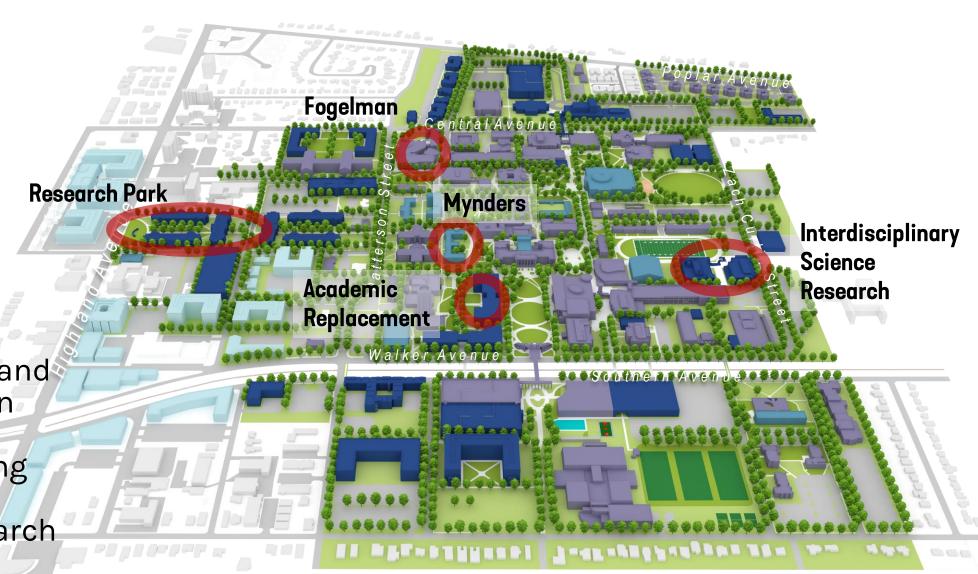

#### MAIN CAMPUS – 2021 MASTER PLAN

**UM Existing Building** 

**UM Proposed Building** 

Renovated Building

Private Development

Campus Green

Recreation Field

### **Priority Projects**

Fogelman College of Business and Economics Building Renovation Mynders Hall Renovation

- Academic Replacement Building
- Research Park
- Interdisciplinary Science Research