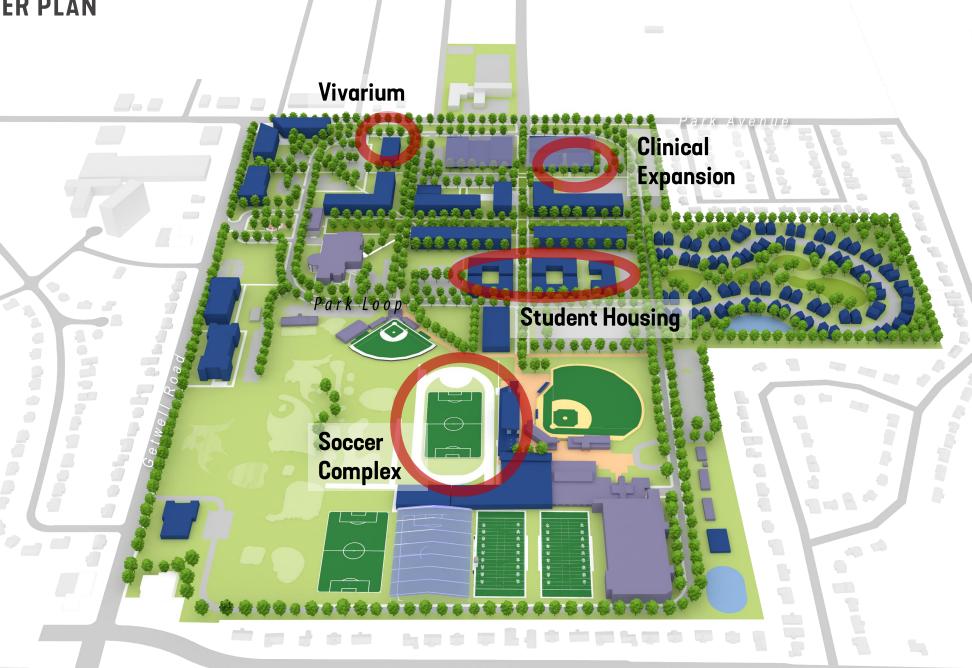

#### **PARK AVENUE CAMPUS – 2021 MASTER PLAN**

- UM Existing Building
- UM Proposed Building
- Campus Green
  - Athletic Field
- Memorable Open Space
  - Detention Basin

## **Priority Projects**

- Park Avenue Student Housing
- Vivarium
- Clinical Expansion
- Soccer Complex