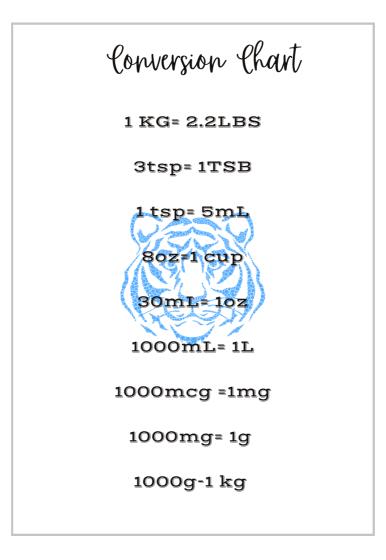

| 1               | Master the conversion chart 📀                                                                                                                                                                                                                    |           |
|-----------------|--------------------------------------------------------------------------------------------------------------------------------------------------------------------------------------------------------------------------------------------------|-----------|
| 2               | Analyze the question<br>example:<br>Dr.NursingSchoolStartsSoon places an order for 250 mg of<br>acetaminophen twice a day for mild pain. You only have 125mg<br>tablets in the med cart.How many tablets will you administer to<br>your patient? |           |
| Set the problem |                                                                                                                                                                                                                                                  | e problem |
| Tabs=           | 1 Tab                                                                                                                                                                                                                                            | 250mg     |
| Tabs-           | 125mg                                                                                                                                                                                                                                            | _         |
|                 |                                                                                                                                                                                                                                                  |           |