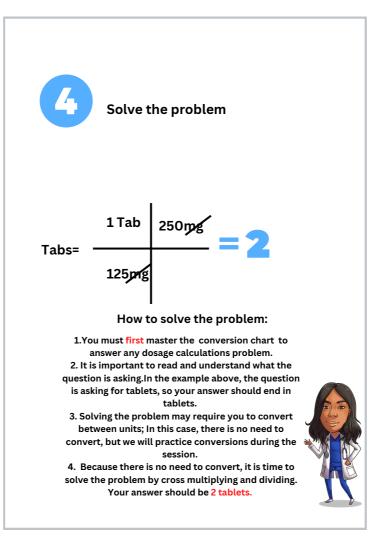

| 250mg     |
| Tabs-           | 125mg                                                                                                                                                                                                                                            | _         |
|                 |                                                                                                                                                                                                                                                  |           |