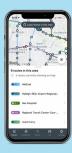

#### VISUALIZE ROUTES IN YOUR AREA

You'll start with a view of all active bus routes. Don't see what you're looking for? Move around on the map to load additional routes in the area.

4