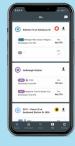

## **FAVORITE STOPS**

Pin frequently used stops to access schedules and estimated arrival times that will be stored in the "Me" tab.