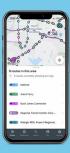

## **ROUTE SELECTION**

You'll see 5 routes on your map automatically but you can select up to 10 routes that fit your needs.

5