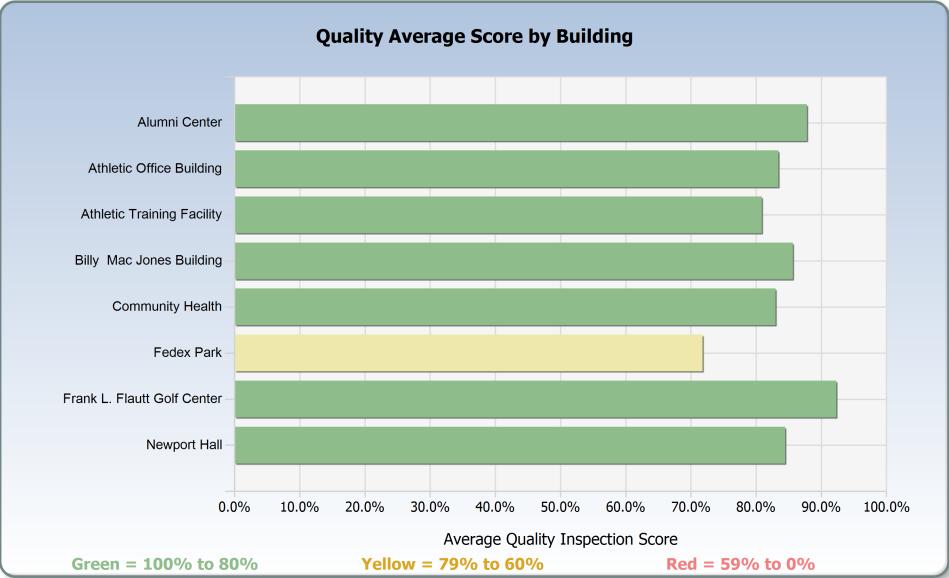

## **University of Memphis**

3720 Alumni Ave Memphis, Tennessee 38152

2/1/2023 - 2/28/2023

| Building Name               | Inspection Count | Average Grade |
|-----------------------------|------------------|---------------|
| Alumni Center               | 5                | 87.8%         |
| Athletic Office Building    | 26               | 83.4%         |
| Athletic Training Facility  | 32               | 80.9%         |
| Billy Mac Jones Building    | 3                | 85.6%         |
| Community Health            | 29               | 83.0%         |
| Fedex Park                  | 5                | 71.8%         |
| Frank L. Flautt Golf Center | 1                | 92.3%         |
| Newport Hall                | 2                | 84.4%         |
| Total                       | 103              | 82.3%         |