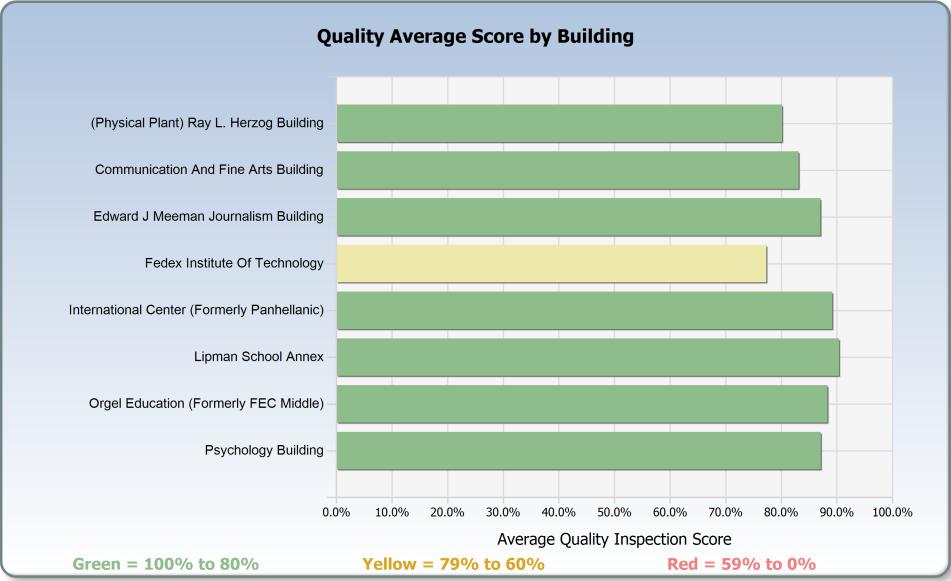

## **University of Memphis**

3720 Alumni Ave Memphis, Tennessee 38152

8/1/2023 - 8/31/2023

| Building Name                               | Inspection Count | Average Grade |
|---------------------------------------------|------------------|---------------|
| (Physical Plant) Ray L. Herzog Building     | 21               | 80.1%         |
| Communication And Fine Arts Building        | 21               | 83.1%         |
| Edward J Meeman Journalism Building         | 12               | 87.1%         |
| Fedex Institute Of Technology               | 19               | 77.3%         |
| International Center (Formerly Panhellanic) | 4                | 89.2%         |
| Lipman School Annex                         | 9                | 90.4%         |
| Orgel Education (Formerly FEC Middle)       | 39               | 88.3%         |
| Psychology Building                         | 16               | 87.1%         |
| Total                                       | 141              | 84.8%         |