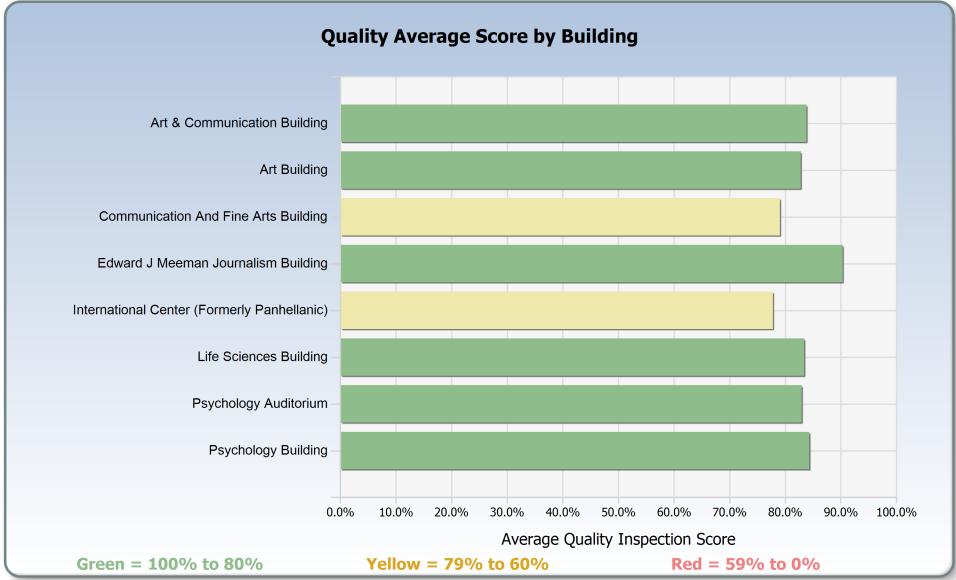

## **University of Memphis**

3720 Alumni Ave Memphis, Tennessee 38152

1/1/2023 - 1/31/2023

| Building Name                               | Inspection Count | Average Grade |
|---------------------------------------------|------------------|---------------|
| Art & Communication Building                | 22               | 83.8%         |
| Art Building                                | 5                | 82.8%         |
| Communication And Fine Arts Building        | 23               | 79.1%         |
| Edward J Meeman Journalism Building         | 10               | 90.3%         |
| International Center (Formerly Panhellanic) | 2                | 77.8%         |
| Life Sciences Building                      | 29               | 83.4%         |
| Psychology Auditorium                       | 7                | 83.0%         |
| Psychology Building                         | 23               | 84.4%         |
| Total                                       | 121              | 83.3%         |