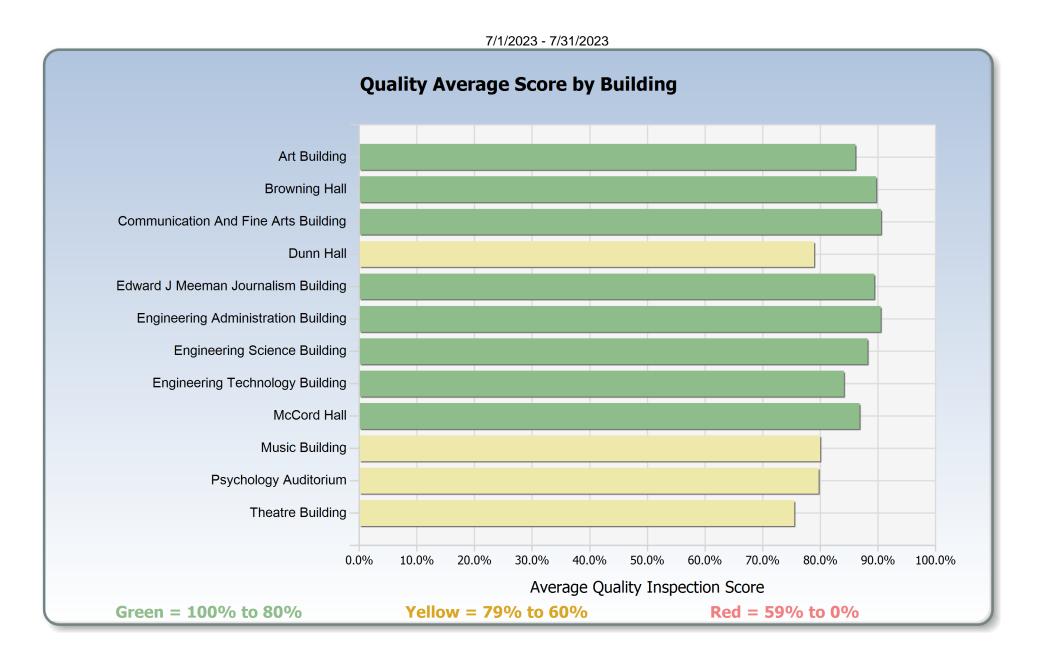

## 3720 Alumni Ave Memphis, Tennessee 38152

7/1/2023 - 7/31/2023

| Building Name                        | Inspection Count | Average Grade |
|--------------------------------------|------------------|---------------|
| Art Building                         | 3                | 86.1%         |
| Browning Hall                        | 7                | 89.7%         |
| Communication And Fine Arts Building | 15               | 90.5%         |
| Dunn Hall                            | 33               | 79.0%         |
| Edward J Meeman Journalism Building  | 10               | 89.4%         |
| Engineering Administration Building  | 6                | 90.5%         |
| Engineering Science Building         | 16               | 88.2%         |
| Engineering Technology Building      | 19               | 84.1%         |
| McCord Hall                          | 11               | 86.8%         |
| Music Building                       | 21               | 80.0%         |
| Psychology Auditorium                | 5                | 79.7%         |
| Theatre Building                     | 18               | 75.5%         |
| Total                                | 164              | 83.5%         |