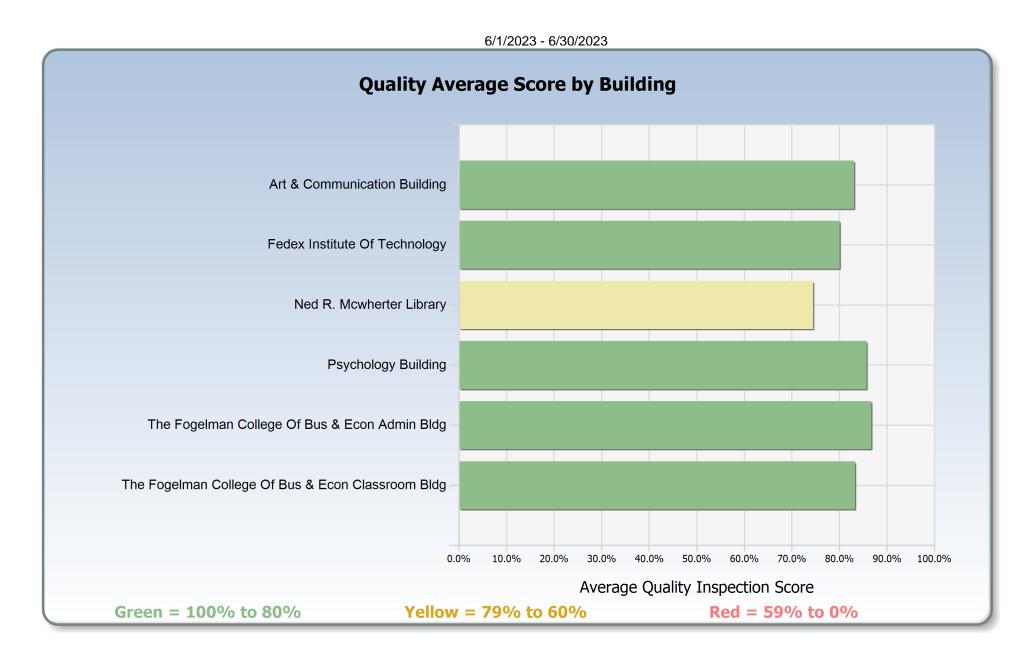

## 3720 Alumni Ave Memphis, Tennessee 38152

6/1/2023 - 6/30/2023

| Building Name                                     | Inspection Count | Average Grade |
|---------------------------------------------------|------------------|---------------|
| Art & Communication Building                      | 31               | 83.1%         |
| Fedex Institute Of Technology                     | 18               | 80.1%         |
| Ned R. Mcwherter Library                          | 32               | 74.5%         |
| Psychology Building                               | 22               | 85.7%         |
| The Fogelman College Of Bus & Econ Admin Bldg     | 10               | 86.8%         |
| The Fogelman College Of Bus & Econ Classroom Bldg | 18               | 83.3%         |
| Total                                             | 131              | 81.3%         |