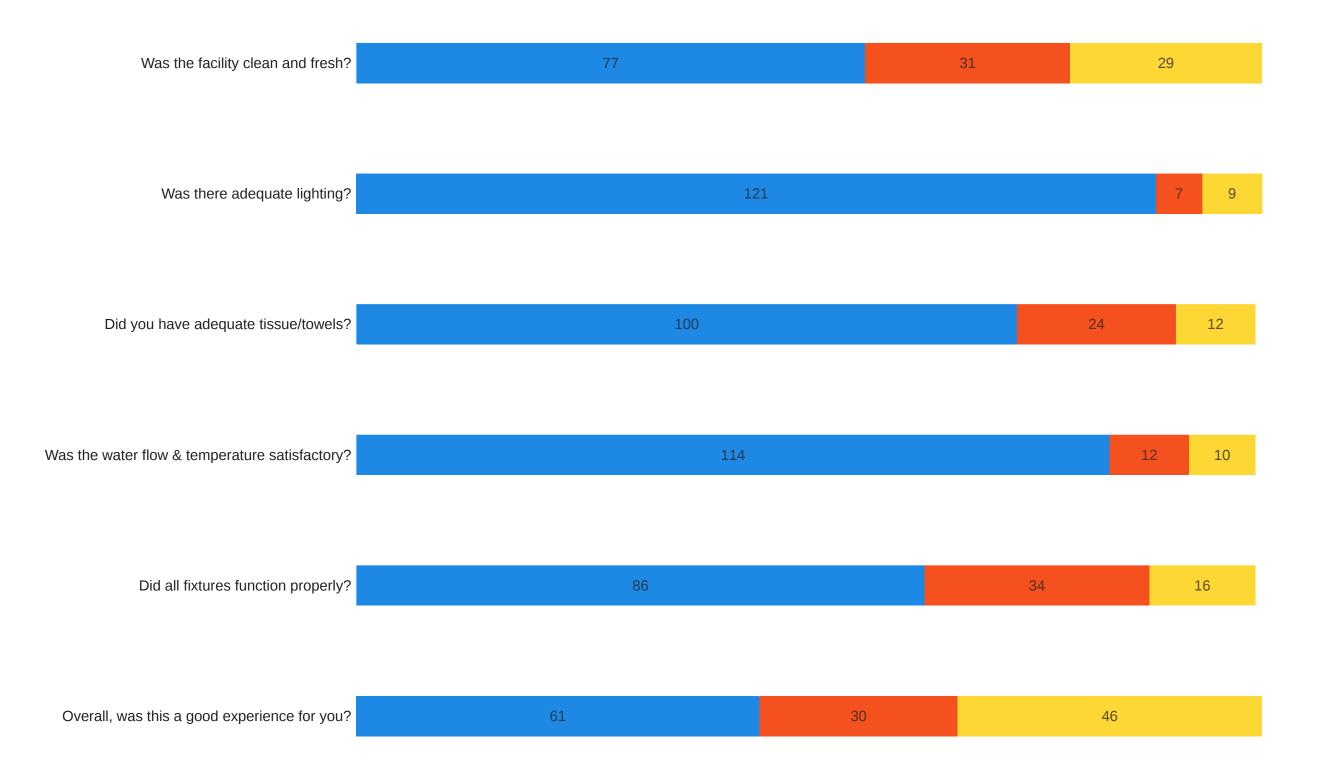

# 137 Responses

| 11-015   | John Willard Brister Hall         |                              |                                      |                                                |                                     |                                              |
|----------|-----------------------------------|------------------------------|--------------------------------------|------------------------------------------------|-------------------------------------|----------------------------------------------|
| Building | Was the facility clean and fresh? | Was there adequate lighting? | Did you have adequate tissue/towels? | Was the water flow & temperature satisfactory? | Did all fixtures function properly? | Overall, was this a good experience for you? |
| 11-015   | No                                | Yes                          | Yes                                  | Yes                                            | Yes                                 | No                                           |
| 11-024   | Music Building                    |                              |                                      |                                                |                                     |                                              |
| Building | Was the facility clean and fresh? | Was there adequate lighting? | Did you have adequate tissue/towels? | Was the water flow & temperature satisfactory? | Did all fixtures function properly? | Overall, was this a good experience for you? |
| 11-024   | Yes                               | Yes                          | No                                   | Yes                                            | No                                  | Needs Improvement                            |
|          |                                   |                              |                                      |                                                |                                     | ·····                                        |
| 11-150   | Ray L. Herzog Building            |                              |                                      |                                                |                                     |                                              |
| Building | Was the facility clean and fresh? | Was there adequate lighting? | Did you have adequate tissue/towels? | Was the water flow & temperature satisfactory? | Did all fixtures function properly? | Overall, was this a good experience for you? |
| 11-150   | Yes                               | Yes                          | Yes                                  | Yes                                            | Yes                                 | Yes                                          |
| 11-1837  | Scheidt Family Performing         | Arts Center                  |                                      |                                                |                                     |                                              |
| Building | Was the facility clean and fresh? | Was there adequate lighting? | Did you have adequate tissue/towels? | Was the water flow & temperature satisfactory? | Did all fixtures function properly? | Overall, was this a good experience for you? |
| 11-1837  | No                                | Yes                          | Yes                                  | Yes                                            | Yes                                 | Needs Improvement                            |
| 11-1837  | Yes                               | Yes                          | Yes                                  | Yes                                            | No                                  | Needs Improvement                            |
| 11-1837  | No                                | Yes                          | Needs Improvement                    | Yes                                            | Yes                                 | No                                           |
| 11-1837  | Yes                               | Yes                          | No                                   | Yes                                            | Yes                                 | Yes                                          |
| 11-1837  | Yes                               | Yes                          | Yes                                  | Yes                                            | Yes                                 | Yes                                          |
| 11-003   | Jones Hall                        |                              |                                      |                                                |                                     |                                              |
| Building | Was the facility clean and fresh? | Was there adequate lighting? | Did you have adequate tissue/towels? | Was the water flow & temperature satisfactory? | Did all fixtures function properly? | Overall, was this a good experience for you? |
| 11-003   | Yes                               | Yes                          | Yes                                  | No                                             | No                                  | No                                           |
| 11-959   | Community Health                  |                              |                                      |                                                |                                     |                                              |
| Building | Was the facility clean and fresh? | Was there adequate lighting? | Did you have adequate tissue/towels? | Was the water flow & temperature satisfactory? | Did all fixtures function properly? | Overall, was this a good experience for you? |
| 11-959   | Yes                               | Yes                          | Yes                                  | Yes                                            | Yes                                 | Yes                                          |
| 11-010   | Communication And Fine A          | rts Building                 |                                      |                                                |                                     |                                              |
| Building | Was the facility clean and fresh? | Was there adequate lighting? | Did you have adequate tissue/towels? | Was the water flow & temperature satisfactory? | Did all fixtures function properly? | Overall, was this a good experience for you? |
| 11-010   | No                                | Yes                          | Yes                                  | No                                             | No                                  | No                                           |
| 11-032   | Engineering Science Buildir       | ng                           |                                      |                                                |                                     |                                              |
| Building | Was the facility clean and fresh? | Was there adequate lighting? | Did you have adequate tissue/towels? | Was the water flow & temperature satisfactory? | Did all fixtures function properly? | Overall, was this a good experience for you? |
| 11-032   | No                                | Yes                          | No                                   | Yes                                            | No                                  | No                                           |