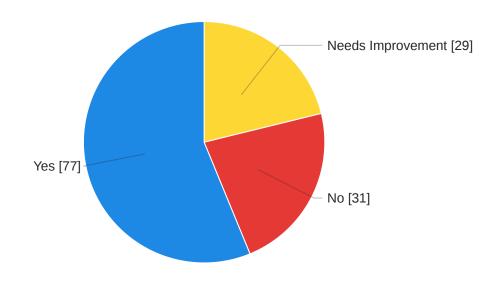

# 137 Responses

| 11-015   | John Willard Brister Hall         |                              |                                      |                                                |                                     |                                              |
|----------|-----------------------------------|------------------------------|--------------------------------------|------------------------------------------------|-------------------------------------|----------------------------------------------|
| Building | Was the facility clean and fresh? | Was there adequate lighting? | Did you have adequate tissue/towels? | Was the water flow & temperature satisfactory? | Did all fixtures function properly? | Overall, was this a good experience for you? |
| 11-015   | No                                | Yes                          | Yes                                  | Yes                                            | Yes                                 | No                                           |
| 11-024   | Music Building                    |                              |                                      |                                                |                                     |                                              |
| Building | Was the facility clean and fresh? | Was there adequate lighting? | Did you have adequate tissue/towels? | Was the water flow & temperature satisfactory? | Did all fixtures function properly? | Overall, was this a good experience for you? |
| 11-024   | Yes                               | Yes                          | No                                   | Yes                                            | No                                  | Needs Improvement                            |
|          |                                   |                              |                                      |                                                |                                     | ·····                                        |
| 11-150   | Ray L. Herzog Building            |                              |                                      |                                                |                                     |                                              |
| Building | Was the facility clean and fresh? | Was there adequate lighting? | Did you have adequate tissue/towels? | Was the water flow & temperature satisfactory? | Did all fixtures function properly? | Overall, was this a good experience for you? |
| 11-150   | Yes                               | Yes                          | Yes                                  | Yes                                            | Yes                                 | Yes                                          |
| 11-1837  | Scheidt Family Performing         | Arts Center                  |                                      |                                                |                                     |                                              |
| Building | Was the facility clean and fresh? | Was there adequate lighting? | Did you have adequate tissue/towels? | Was the water flow & temperature satisfactory? | Did all fixtures function properly? | Overall, was this a good experience for you? |
| 11-1837  | No                                | Yes                          | Yes                                  | Yes                                            | Yes                                 | Needs Improvement                            |
| 11-1837  | Yes                               | Yes                          | Yes                                  | Yes                                            | No                                  | Needs Improvement                            |
| 11-1837  | No                                | Yes                          | Needs Improvement                    | Yes                                            | Yes                                 | No                                           |
| 11-1837  | Yes                               | Yes                          | No                                   | Yes                                            | Yes                                 | Yes                                          |
| 11-1837  | Yes                               | Yes                          | Yes                                  | Yes                                            | Yes                                 | Yes                                          |
| 11-003   | Jones Hall                        |                              |                                      |                                                |                                     |                                              |
| Building | Was the facility clean and fresh? | Was there adequate lighting? | Did you have adequate tissue/towels? | Was the water flow & temperature satisfactory? | Did all fixtures function properly? | Overall, was this a good experience for you? |
| 11-003   | Yes                               | Yes                          | Yes                                  | No                                             | No                                  | No                                           |
| 11-959   | Community Health                  |                              |                                      |                                                |                                     |                                              |
| Building | Was the facility clean and fresh? | Was there adequate lighting? | Did you have adequate tissue/towels? | Was the water flow & temperature satisfactory? | Did all fixtures function properly? | Overall, was this a good experience for you? |
| 11-959   | Yes                               | Yes                          | Yes                                  | Yes                                            | Yes                                 | Yes                                          |
| 11-010   | Communication And Fine A          | rts Building                 |                                      |                                                |                                     |                                              |
| Building | Was the facility clean and fresh? | Was there adequate lighting? | Did you have adequate tissue/towels? | Was the water flow & temperature satisfactory? | Did all fixtures function properly? | Overall, was this a good experience for you? |
| 11-010   | No                                | Yes                          | Yes                                  | No                                             | No                                  | No                                           |
| 11-032   | Engineering Science Buildir       | ng                           |                                      |                                                |                                     |                                              |
| Building | Was the facility clean and fresh? | Was there adequate lighting? | Did you have adequate tissue/towels? | Was the water flow & temperature satisfactory? | Did all fixtures function properly? | Overall, was this a good experience for you? |
| 11-032   | No                                | Yes                          | No                                   | Yes                                            | No                                  | No                                           |

Facility - Was the facility clean and fresh?

4

Needs Improvement
 No
 Yes