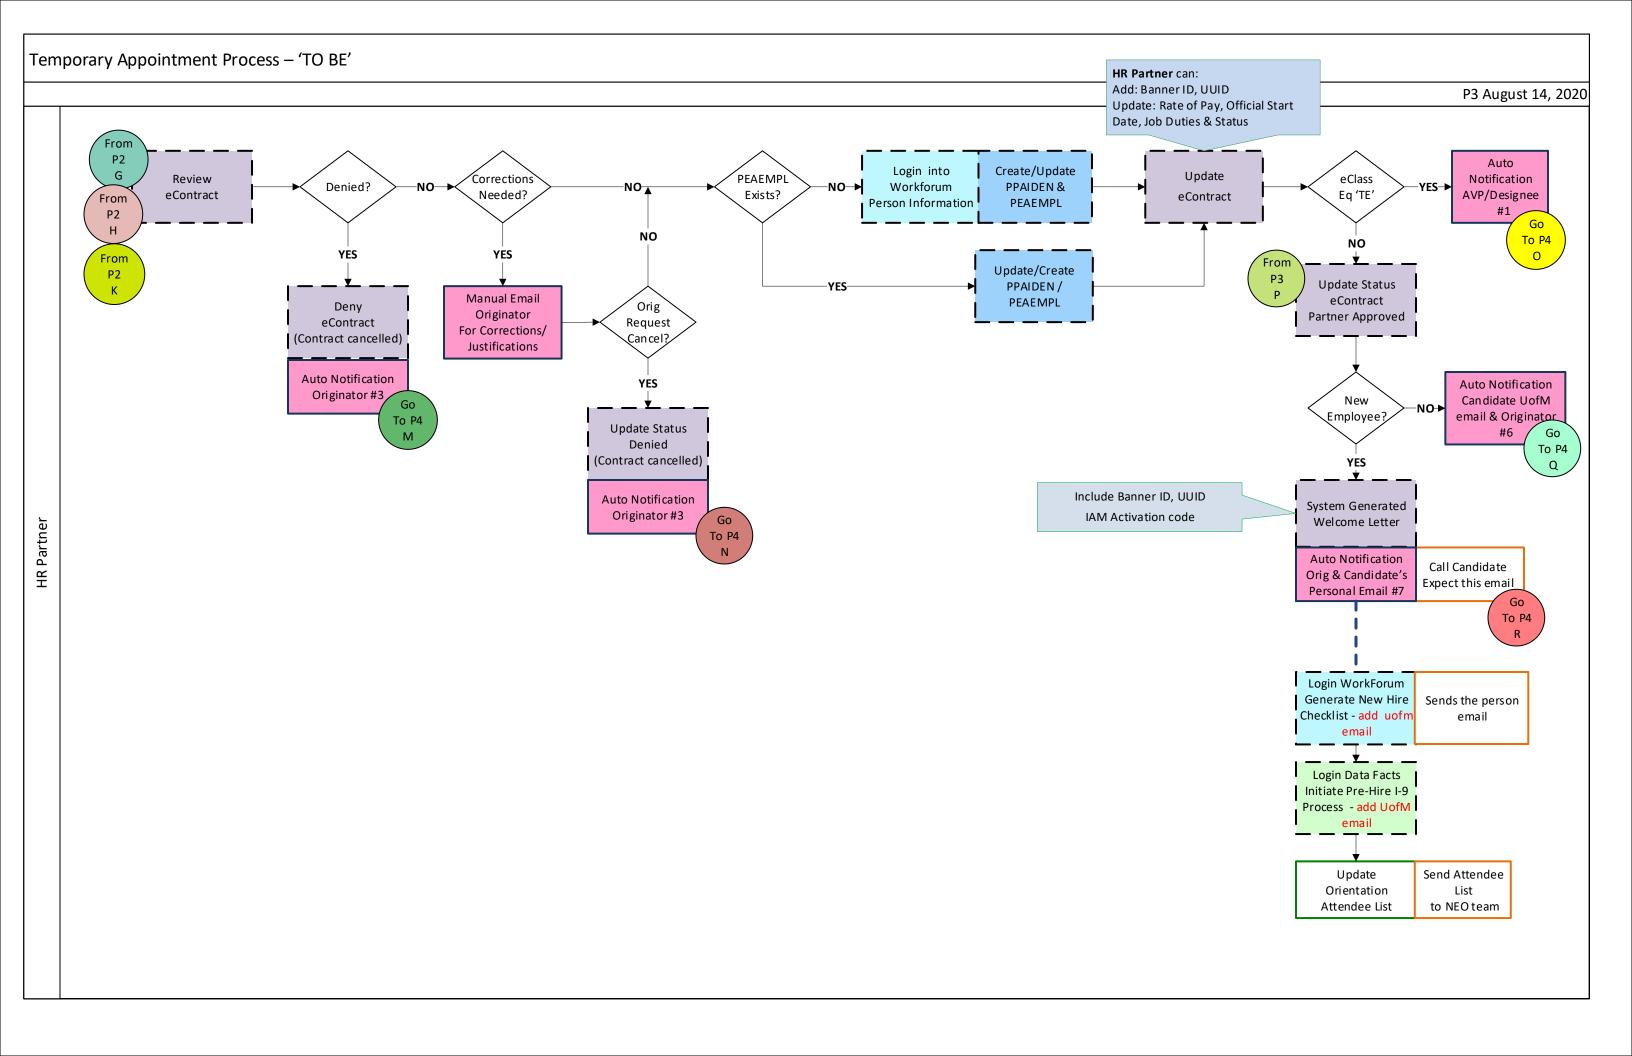

START

Data Facts Banner Temp Manual Excel Banner WORKforUM (Back Ground E-mail eContract HR Process Logs Finance Check System) Copy of OnBase Personnel Connectors Document Retention Appt Form Go To P1 Decisions -NO--Decision-Hand Offs Yes Consider for Phase 2 implementation
- Put on hold if waiting on
Confirmation of final semester Text Box Penultimate Semester: Contact faculty enrollment advisor for names of honors students Consider for Phase 2 implementation - Put on hold if waiting on Note: On revisions some departments do not send form back to faculty for signature Confirmation of final semester enrollment

Legends