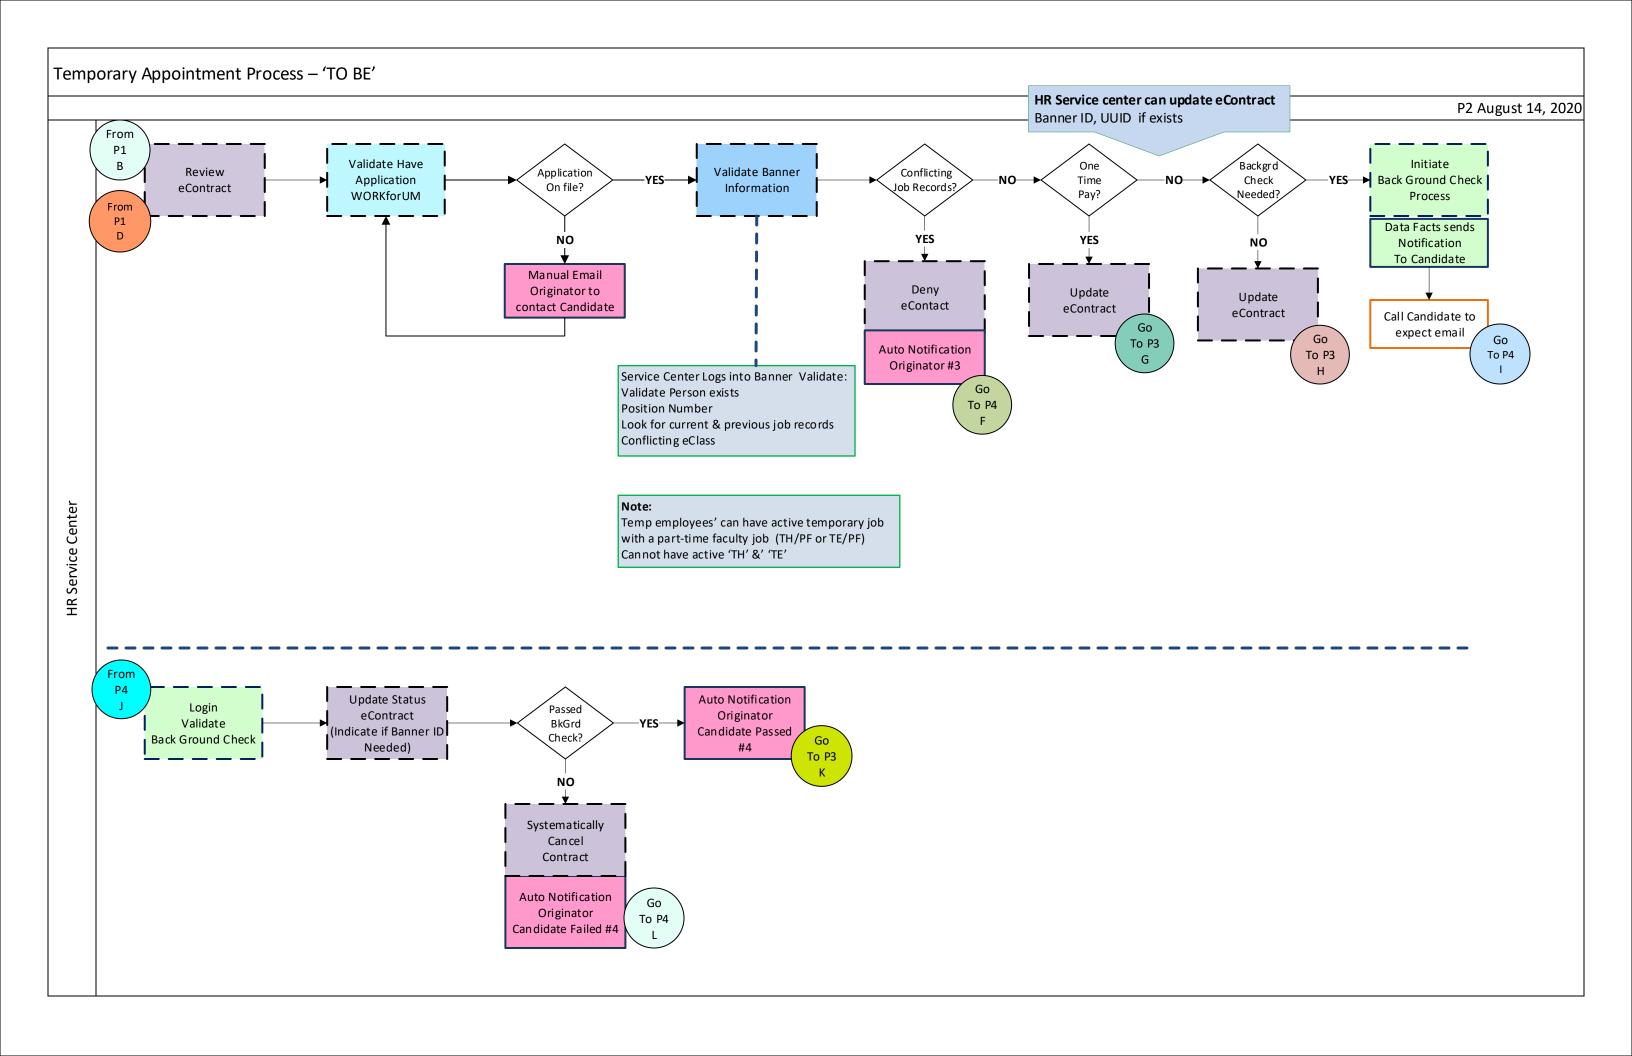

START

Data Facts Banner Temp Manual Excel Banner WORKforUM (Back Ground E-mail eContract HR Process Logs Finance Check System) Copy of OnBase Personnel Connectors Document Retention Appt Form Go To P1 Decisions -NO--Decision-Hand Offs Yes Consider for Phase 2 implementation
- Put on hold if waiting on
Confirmation of final semester Text Box Penultimate Semester: Contact faculty enrollment advisor for names of honors students Consider for Phase 2 implementation - Put on hold if waiting on Note: On revisions some departments do not send form back to faculty for signature Confirmation of final semester enrollment

Legends