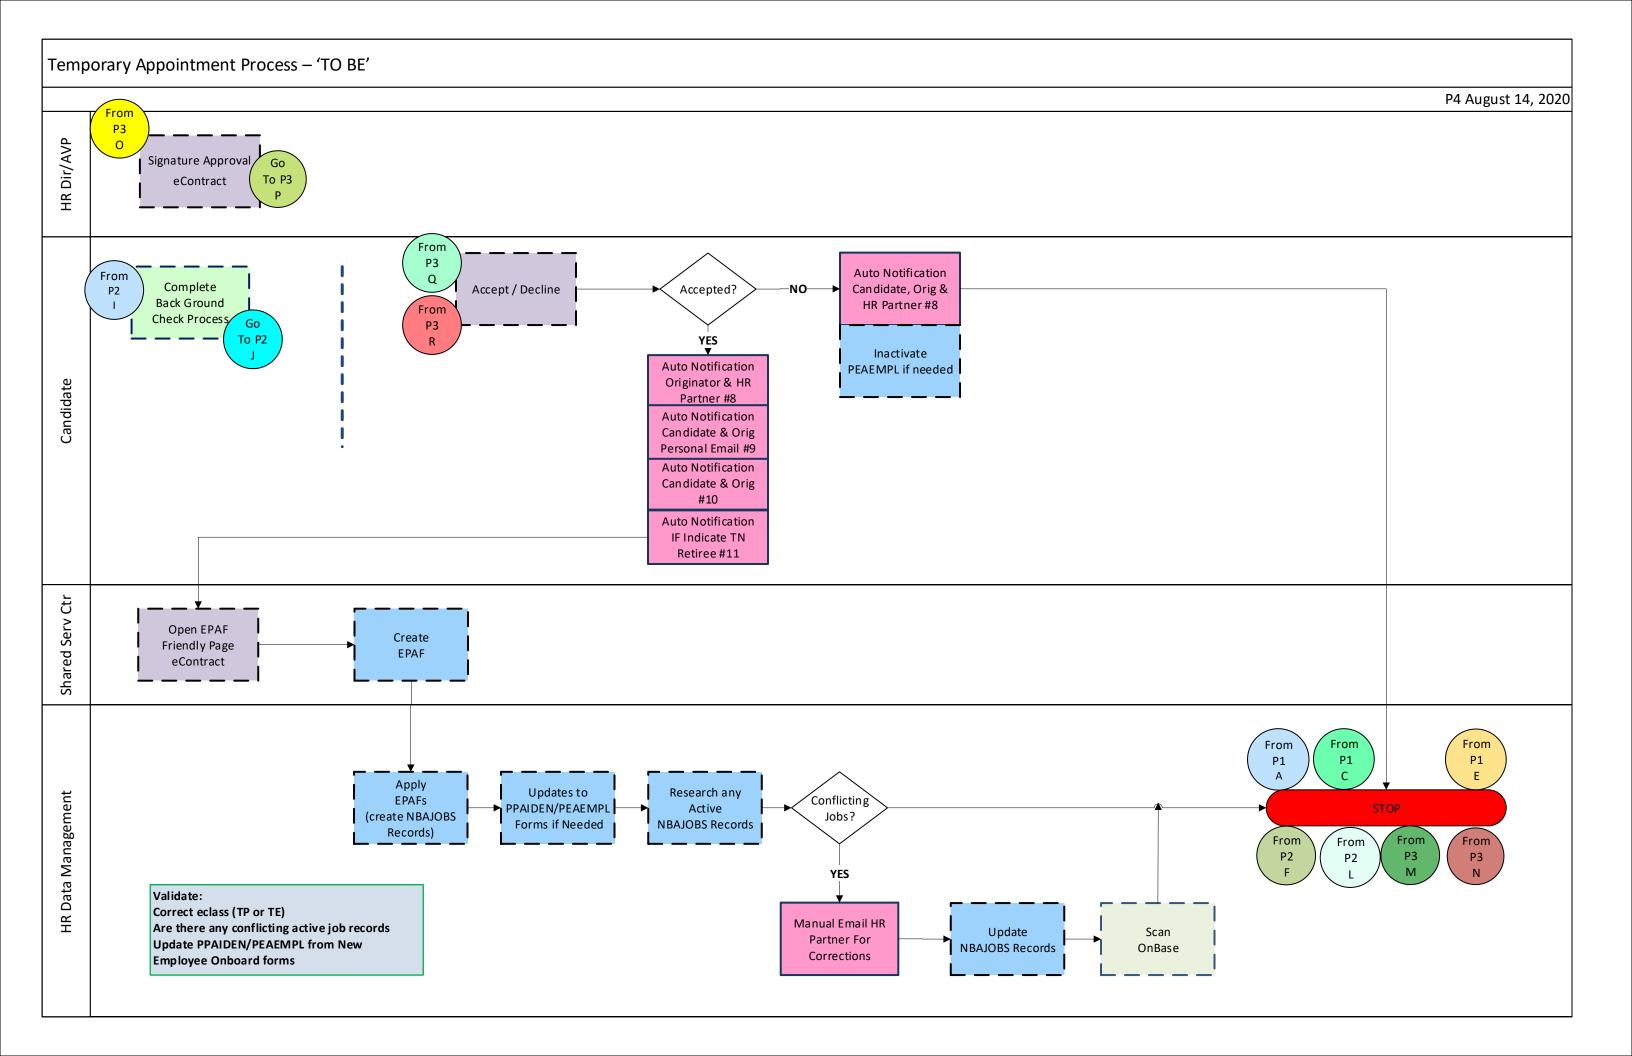

START

Data Facts Banner Temp Manual Excel Banner WORKforUM (Back Ground E-mail eContract HR Process Logs Finance Check System) Copy of OnBase Personnel Connectors Document Retention Appt Form Go To P1 Decisions -NO--Decision-Hand Offs Yes Consider for Phase 2 implementation
- Put on hold if waiting on
Confirmation of final semester Text Box Penultimate Semester: Contact faculty enrollment advisor for names of honors students Consider for Phase 2 implementation - Put on hold if waiting on Note: On revisions some departments do not send form back to faculty for signature Confirmation of final semester enrollment

Legends