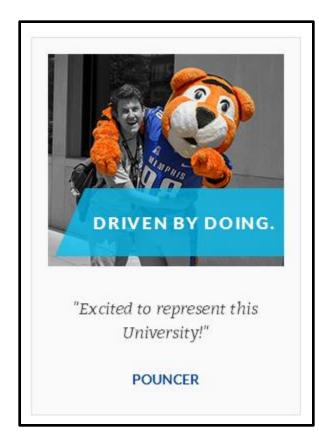

# **Student Spotlight**

Available to highlight a Student, Faculty or Staff member.

Can highlight multiple individuals.