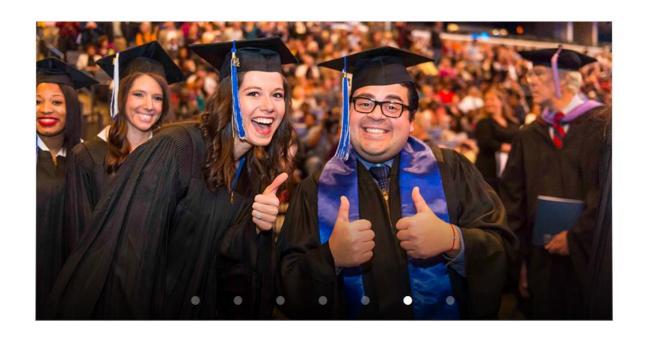

# **Main Page Slide Show**

Used to showcase the personality of the school, show students participating in academics and activities or engaged in learning.

Image should be 830 by 430 pixels.